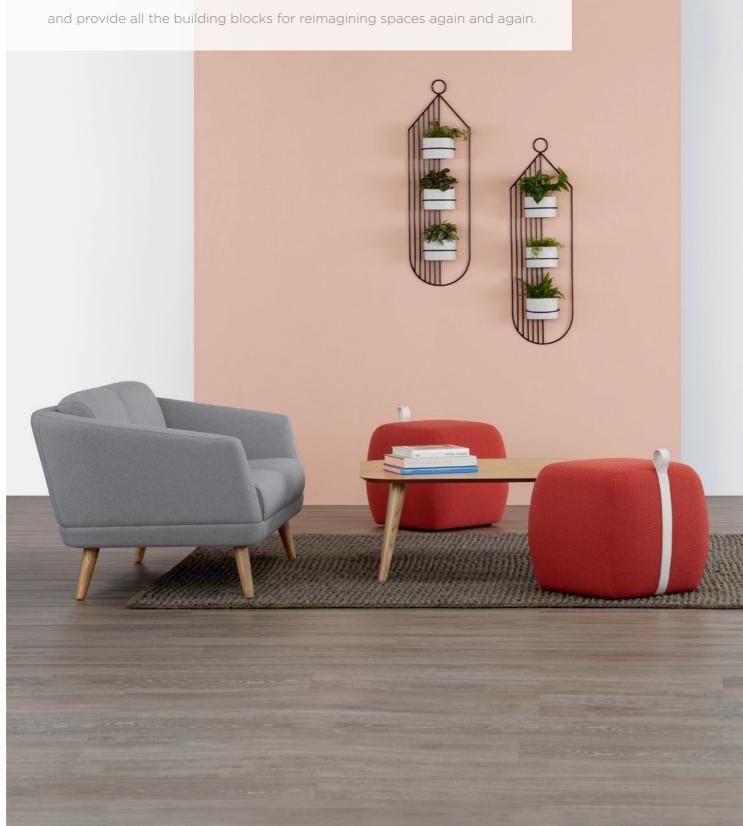

## Pull up a seat and join the party with Popover.

Mix and match small and large sizes to create collaborative clusters, small group environments or simple standalone touchdown spots. Whatever the purpose, these whimsical, lightweight poufs are effortlessly repositionable and provide all the building blocks for reimagining spaces again and again.