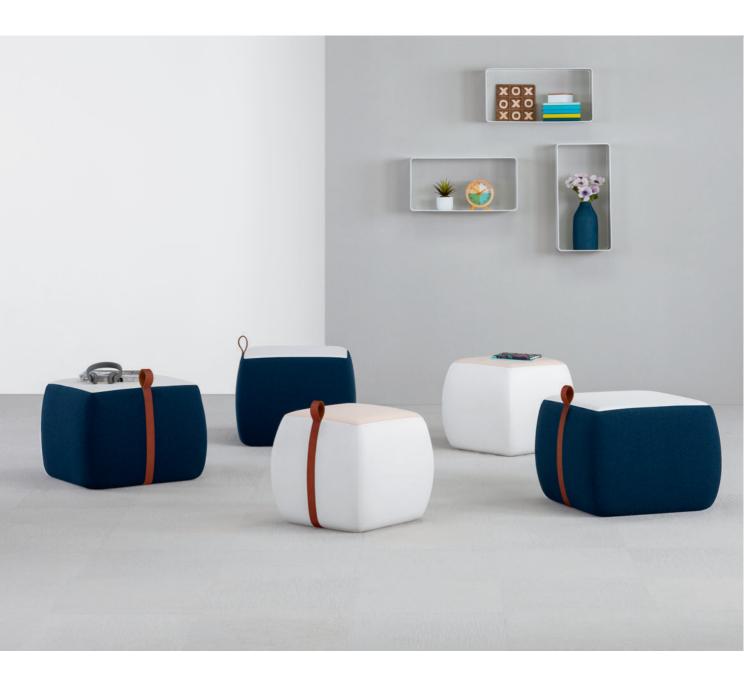

## Pull up a seat and join the party with Popover.

Mix and match small and large sizes to create collaborative clusters, small group environments or simple standalone touchdown spots. Whatever the purpose, these whimsical, lightweight poufs are effortlessly repositionable and provide all the building blocks for reimagining spaces again and again.