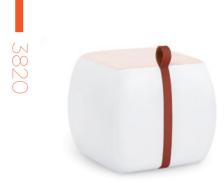

20" pouf, black leather pull/strap.

## Popover

20" pouf, saddle leather pull/strap.

| Models   | Features                                                                                       | Dimensions                          |
|----------|------------------------------------------------------------------------------------------------|-------------------------------------|
|          | Pull/Strap Available in Four Standard Leather Colors: Bright White,<br>Saddle, Flint and Black | 20" Pouf<br>20" W x 20" D x 17.5" H |
| 20" Pouf | COL Pull/Strap Also Offered                                                                    | 24" Pouf<br>24" W x 24" D x 17.5" H |
|          | Each Unit Comes Standard with Glides                                                           |                                     |
|          | 300 lb. Weight Capacity                                                                        |                                     |
|          |                                                                                                |                                     |
| 24" Pouf |                                                                                                |                                     |
|          |                                                                                                |                                     |
|          |                                                                                                |                                     |
|          |                                                                                                |                                     |
|          |                                                                                                |                                     |