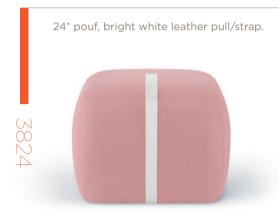

## Popover

20" pouf, saddle leather pull/strap.

| Models   | Features                                                                                       | Dimensions                          |
|----------|------------------------------------------------------------------------------------------------|-------------------------------------|
|          | Pull/Strap Available in Four Standard Leather Colors: Bright White,<br>Saddle, Flint and Black | 20" Pouf<br>20" W x 20" D x 17.5" H |
| 20" Pouf | COL Pull/Strap Also Offered                                                                    | 24" Pouf<br>24" W x 24" D x 17.5" H |
|          | Each Unit Comes Standard with Glides                                                           |                                     |
|          | 300 lb. Weight Capacity                                                                        |                                     |
|          |                                                                                                |                                     |
| 24" Pouf |                                                                                                |                                     |
|          |                                                                                                |                                     |
|          |                                                                                                |                                     |
|          |                                                                                                |                                     |
|          |                                                                                                |                                     |