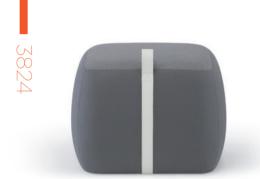

## Popover

20" pouf, saddle leather pull/strap.

| Models   | Features                                                                                       | Dimensions                          |
|----------|------------------------------------------------------------------------------------------------|-------------------------------------|
|          | Pull/Strap Available in Four Standard Leather Colors: Bright White,<br>Saddle, Flint and Black | 20" Pouf<br>20" W x 20" D x 17.5" H |
| 20" Pouf | COL Pull/Strap Also Offered                                                                    | 24" Pouf<br>24" W x 24" D x 17.5" H |
|          | Each Unit Comes Standard with Glides                                                           |                                     |
|          | 300 lb. Weight Capacity                                                                        |                                     |
|          |                                                                                                |                                     |
| 24" Pouf |                                                                                                |                                     |
|          |                                                                                                |                                     |
|          |                                                                                                |                                     |
|          |                                                                                                |                                     |
|          |                                                                                                |                                     |