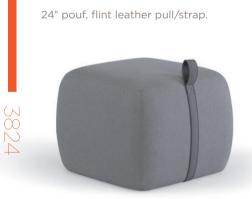

## Popover

20" pouf, saddle leather pull/strap.

| Models   | Features                                                                                       | Dimensions                          |
|----------|------------------------------------------------------------------------------------------------|-------------------------------------|
|          | Pull/Strap Available in Four Standard Leather Colors: Bright White,<br>Saddle, Flint and Black | 20" Pouf<br>20" W x 20" D x 17.5" H |
| 20" Pouf | COL Pull/Strap Also Offered                                                                    | 24" Pouf<br>24" W x 24" D x 17.5" H |
|          | Each Unit Comes Standard with Glides                                                           |                                     |
|          | 300 lb. Weight Capacity                                                                        |                                     |
|          |                                                                                                |                                     |
| 24" Pouf |                                                                                                |                                     |
|          |                                                                                                |                                     |
|          |                                                                                                |                                     |
|          |                                                                                                |                                     |
|          |                                                                                                |                                     |