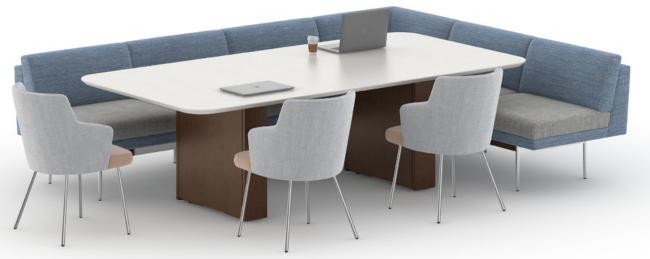

### Meet or Eat

A Whittaker Three-Seat, Armless Corner Lounge combined with a Three-Seat Armless Lounge creates a welcoming and flexible booth for any use. Complete the setting by adding a Dock Table and Nate & Natty Side Chairs.