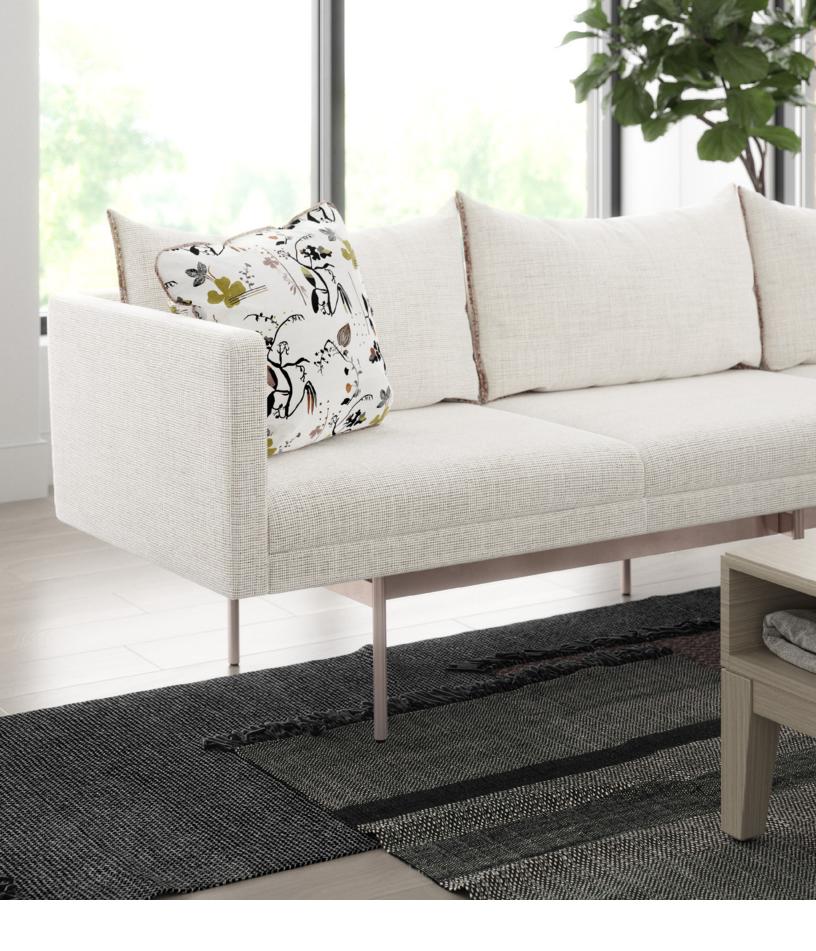

### A Stunning Statement

Create interest in a large area with this cozy configuration of various Whittaker lounge pieces. This grouping utilizes the Convenience Arm, Tight Back, and Rose Gold Legs. A collection of Frill tables by David Edward adds a unique element.