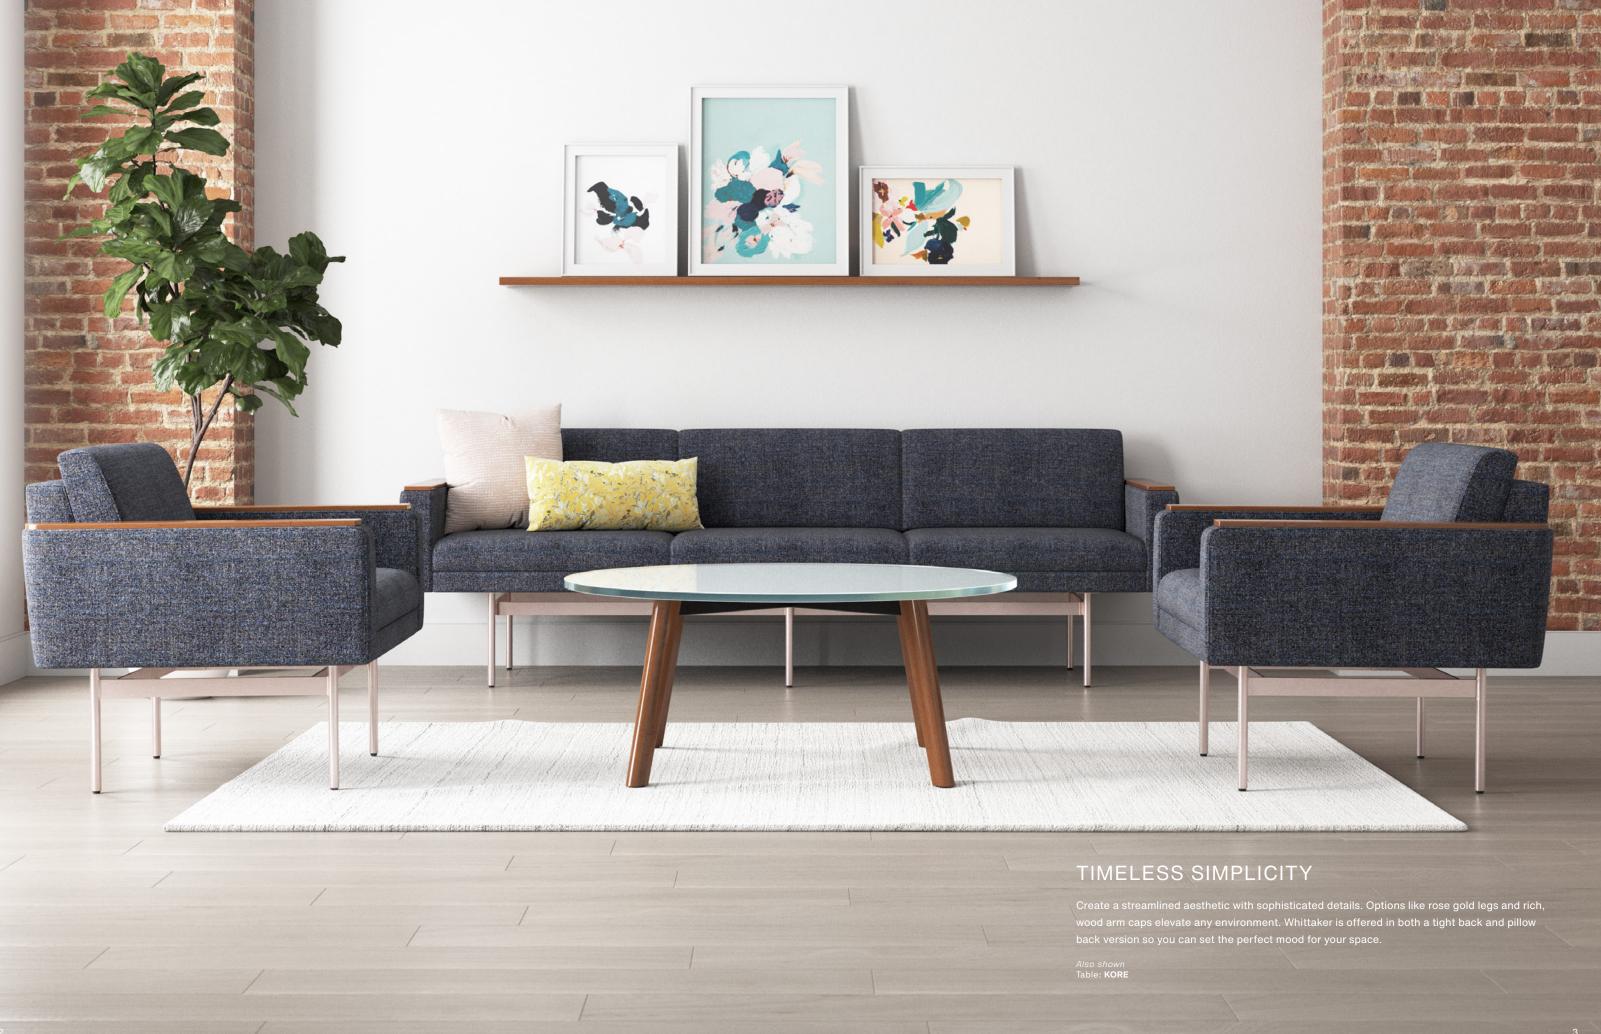

Capitalize on Whittaker's diverse options to design a rich environment with thoughtful details. Mix Tight Back and Pillow Back seating with contrasting fabrics and walnut Arm Caps to enhance your space. The Joelle ottoman with a butcher block top is the perfect companion.