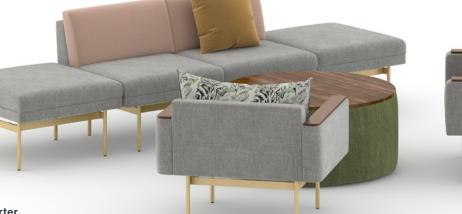

Capitalize on Whittaker's diverse options to design a rich environment with thoughtful details. Mix Tight Back and Pillow Back seating with contrasting fabrics and walnut Arm Caps to enhance your space. The Joelle ottoman with a butcher block top is the perfect companion.