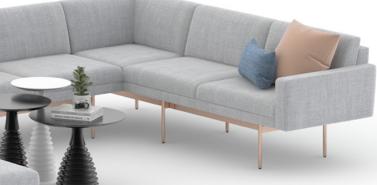

### A Stunning Statement

Create interest in a large area with this cozy configuration of various Whittaker lounge pieces. This grouping utilizes the Convenience Arm, Tight Back, and Rose Gold Legs. A collection of Frill tables by David Edward adds a unique element.