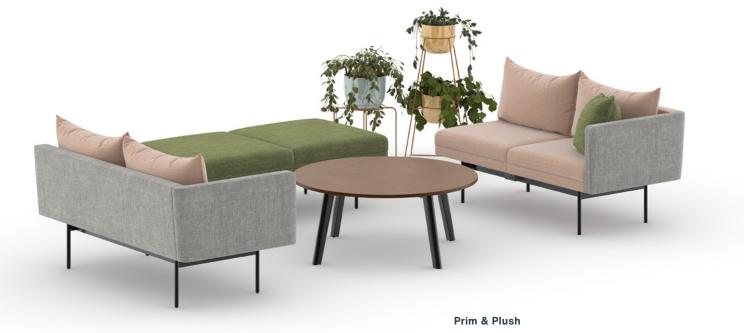

A modular lounge collection that combines elegance with comfort. Arrange a vast offering of sofa and bench components to form a variety of configurations. Mix upholstery to create a vignette that stands out from any angle. Integrated power/usb modules allows you to conveniently recharge while you rest.

Also shown Ottoman: **Joelle** / Table: **fiXt** 

4