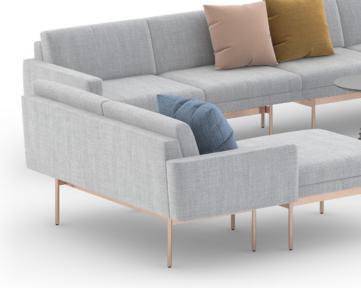

### A Stunning Statement

Create interest in a large area with this cozy configuration of various Whittaker lounge pieces. This grouping utilizes the Convenience Arm, Tight Back, and Rose Gold Legs. A collection of Frill tables by David Edward adds a unique element.