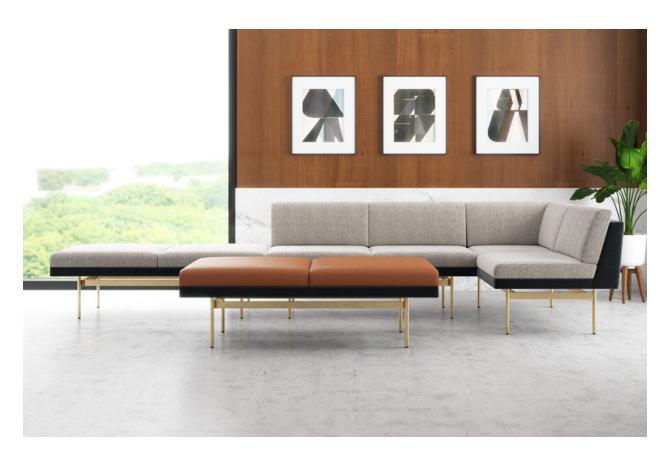

Enjoy an airy and inviting lounge by combining a pair of Pillow Back Lounges with a Full Arm on One Side, and a Two-Seat Bench. A KORE table with matching cinder legs perfects the composition.