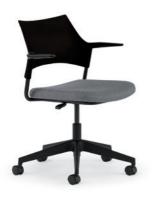

## Faction Swivel

Fully upholstered, polished aluminum arm, frame and base finish.

Poly back in studio white, polished aluminum arm, frame and base finish.

Poly back in simply black, satin black arm and frame finish, black nylon base.

| Models               | Features                                                                                                                                                     | Dimensions                                                                                              | Poly Colors        |
|----------------------|--------------------------------------------------------------------------------------------------------------------------------------------------------------|---------------------------------------------------------------------------------------------------------|--------------------|
| *                    | Armless and Metal Cantilever Arm Options  Cantilever Arm and Frame Offered in Four Standard Finishes: Charcoal Grey, Metallic Silver, Chrome and Satin Black | Armless<br>20.75" W x 25.25" D x 32.5" - 37" H<br>Cantilever Arm<br>24.75" W x 25.25" D x 32.5" - 37" H | Studio White       |
| Fully<br>Upholstered | Premium Finishes Also Available  Fixed Back Height  Black Nylon or Polished Aluminum Base Options                                                            |                                                                                                         |                    |
| *                    | 300 lb. Weight Capacity                                                                                                                                      |                                                                                                         | Soft Grey Charcoal |
| Poly Back            |                                                                                                                                                              |                                                                                                         |                    |
|                      |                                                                                                                                                              |                                                                                                         | Simply Black       |