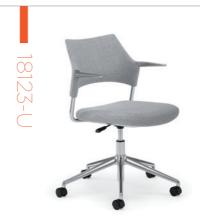

## Faction Swivel

Fully upholstered, polished aluminum arm, frame and base finish.

Poly back in studio white, polished aluminum arm, frame and base finish.

Poly back in simply black, satin black arm and frame finish, black nylon base.

| Models               | Features                                                                                                                                                     | Dimensions                                                                                              | Poly Colors        |
|----------------------|--------------------------------------------------------------------------------------------------------------------------------------------------------------|---------------------------------------------------------------------------------------------------------|--------------------|
| *                    | Armless and Metal Cantilever Arm Options  Cantilever Arm and Frame Offered in Four Standard Finishes: Charcoal Grey, Metallic Silver, Chrome and Satin Black | Armless<br>20.75" W x 25.25" D x 32.5" - 37" H<br>Cantilever Arm<br>24.75" W x 25.25" D x 32.5" - 37" H | Studio White       |
| Fully<br>Upholstered | Premium Finishes Also Available  Fixed Back Height  Black Nylon or Polished Aluminum Base Options                                                            |                                                                                                         |                    |
| *                    | 300 lb. Weight Capacity                                                                                                                                      |                                                                                                         | Soft Grey Charcoal |
| Poly Back            |                                                                                                                                                              |                                                                                                         |                    |
|                      |                                                                                                                                                              |                                                                                                         | Simply Black       |