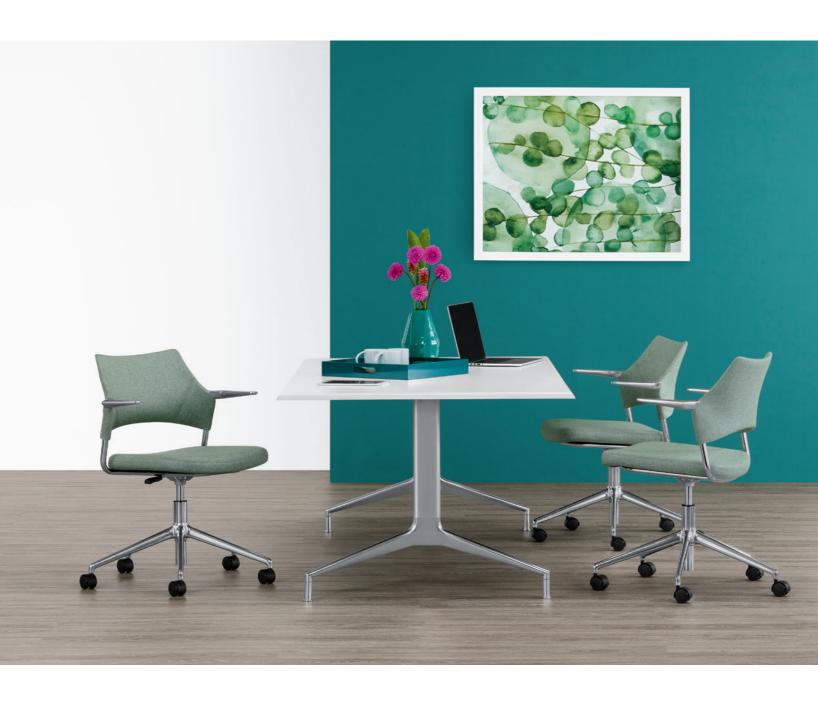

## **Encore**

## Faction Swivel

Fully upholstered, polished aluminum arm, frame and base finish.

Poly back in studio white, polished aluminum arm, frame and base finish.

Poly back in simply black, satin black arm and frame finish, black nylon base.

Accompanying executive/task seating and guest models also available.

Designed by David Ritch and Mark Saffell of 5d Studio