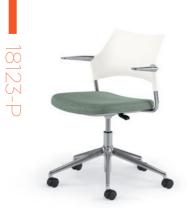

## Faction Swivel

Fully upholstered, polished aluminum arm, frame and base finish.

Poly back in studio white, polished aluminum arm, frame and base finish.

Poly back in simply black, satin black arm and frame finish, black nylon base.

| Models               | Features                                                                                                                                                     | Dimensions                                                                                              | Poly Colors        |
|----------------------|--------------------------------------------------------------------------------------------------------------------------------------------------------------|---------------------------------------------------------------------------------------------------------|--------------------|
| *                    | Armless and Metal Cantilever Arm Options  Cantilever Arm and Frame Offered in Four Standard Finishes: Charcoal Grey, Metallic Silver, Chrome and Satin Black | Armless<br>20.75" W x 25.25" D x 32.5" - 37" H<br>Cantilever Arm<br>24.75" W x 25.25" D x 32.5" - 37" H | Studio White       |
| Fully<br>Upholstered | Premium Finishes Also Available  Fixed Back Height  Black Nylon or Polished Aluminum Base Options                                                            |                                                                                                         |                    |
| *                    | 300 lb. Weight Capacity                                                                                                                                      |                                                                                                         | Soft Grey Charcoal |
| Poly Back            |                                                                                                                                                              |                                                                                                         |                    |
|                      |                                                                                                                                                              |                                                                                                         | Simply Black       |