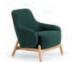

## DAVA

Slip into something exceptionally comfortable with Dava. With two back heights accommodating various preferences, its soft and rounded forms convey a relaxed state of being to face the day ahead with ease. Offered on a metal swivel base for those craving movement, or a fixed wood alternative, either will surely enhance the surroundings it occupies in spades.