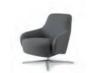

#6751 Mid-Back Lounge Metal Swivel Base W 31<sup>1</sup>/<sub>4</sub> x D 29<sup>1</sup>/<sub>2</sub> x H 35<sup>3</sup>/<sub>4</sub>

#6761 High Back Lounge Metal Swivel Base W 31<sup>1</sup>/<sub>4</sub> x D 29<sup>1</sup>/<sub>2</sub> x H 42<sup>1</sup>/<sub>2</sub>

#6762 High Back Lounge Wood Base W 31<sup>1</sup>/<sub>4</sub> x D 29<sup>1</sup>/<sub>2</sub> x H 42<sup>1</sup>/<sub>2</sub>

DESIGNED BY DAVID RITCH AND MARK SAFFELL OF 5D STUDIO