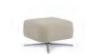

#6771 Ottoman W 22<sup>3</sup>/<sub>4</sub> x D 22<sup>3</sup>/<sub>4</sub> x H 14

#6752 Mid-Back Lounge Wood Base W 31<sup>1</sup>/<sub>4</sub> x D 29<sup>1</sup>/<sub>2</sub> x H 35<sup>3</sup>/<sub>4</sub>