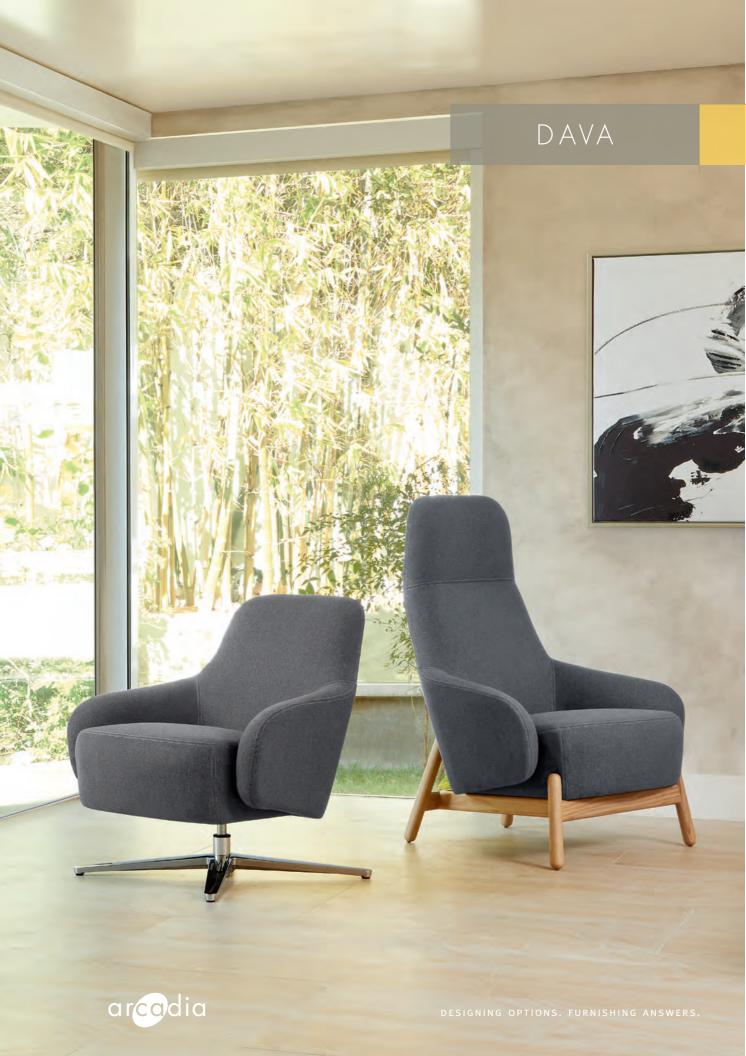

## DAVA

Slip into something exceptionally comfortable with Dava. With two back heights accommodating various preferences, its soft and rounded forms convey a relaxed state of being to face the day ahead with ease. Offered on a metal swivel base for those craving movement, or a fixed wood alternative, either will surely enhance the surroundings it occupies in spades.

#6752 Mid-Back Lounge shown with Popover Pouf by Encore

LOUNGE SEATING

#6761 High Back Lounge with #6771 Ottoman

On The Cover: #6762 High Back and #6751 Mid-Back Lounge