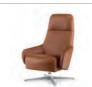

#6751 Mid-Back Lounge Metal Swivel Base W 31<sup>1</sup>/<sub>4</sub> x D 29<sup>1</sup>/<sub>2</sub> x H 35<sup>3</sup>/<sub>4</sub>

#6761 High Back Lounge Metal Swivel Base W 31<sup>1</sup>/<sub>4</sub> x D 29<sup>1</sup>/<sub>2</sub> x H 42<sup>1</sup>/<sub>2</sub>

#6762 High Back Lounge Wood Base W 31<sup>1</sup>/<sub>4</sub> x D 29<sup>1</sup>/<sub>2</sub> x H 42<sup>1</sup>/<sub>2</sub>

DESIGNED BY DAVID RITCH AND MARK SAFFELL OF 5D STUDIO