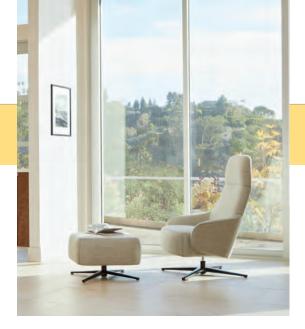

#6752 Mid-Back Lounge shown with Popover Pouf by Encore

LOUNGE SEATING

#6761 High Back Lounge with #6771 Ottoman

On The Cover: #6762 High Back and #6751 Mid-Back Lounge

#6771 Ottoman W 22<sup>3</sup>/<sub>4</sub> x D 22<sup>3</sup>/<sub>4</sub> x H 14

#6752 Mid-Back Lounge Wood Base W 31<sup>1</sup>/<sub>4</sub> x D 29<sup>1</sup>/<sub>2</sub> x H 35<sup>3</sup>/<sub>4</sub>