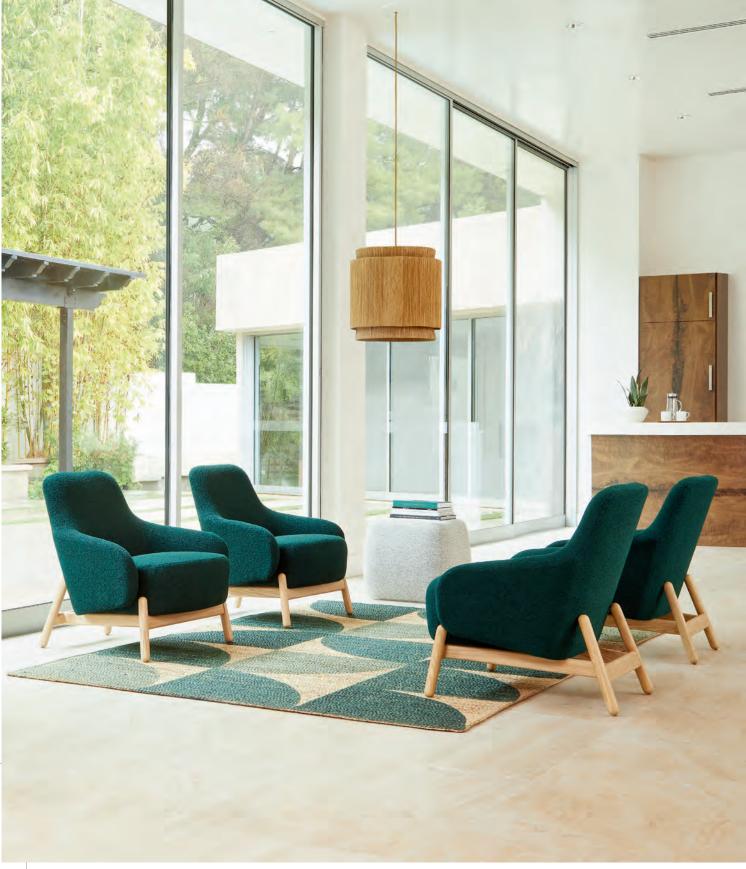

#6752 Mid-Back Lounge shown with Popover Pouf by Encore

LOUNGE SEATING

#6761 High Back Lounge with #6771 Ottoman

On The Cover: #6762 High Back and #6751 Mid-Back Lounge

## PRODUCT SPECIFICATIONS

Mid and high back models available with wood base or metal swivel base with auto-return feature. Wood base presented in all standard and custom finishes on Ash. Metal base offered in standard and premium finish colors. Contrasting stitch option includes twelve color selections. Accompanying ottoman with metal swivel base also available.