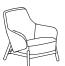

Slip into something exceptionally comfortable with Dava. With two back heights accommodating various preferences, its soft and rounded forms convey a relaxed state of being to face the day ahead with ease. Offered on a metal swivel base for those craving movement, or a fixed wood alternative, either will surely enhance the surroundings it occupies in spades.

Mid- and high back lounge models feature generously proportioned seat and back cushions to create a plush feel, while gently curving arms provide additional comfort and support for various seated positions. Each component is thoughtfully designed to be both visually appealing and pleasing to the touch, down to the last detail.

The accompanying ottoman shares the same design aesthetic and serves multiple purposes as a footrest, additional seat or temporary placeholder for odds and ends.

Both the lounge chairs and ottoman are available with an aluminum swivel base that comes standard with an auto-return feature to ensure models are always returned to their proper position for a neat and tidy appearance. A signature angled 4-leg wood base is also offered on lounge units that adds a warm, organic quality while cradling the upholstered elements to create an aesthetically balanced look.