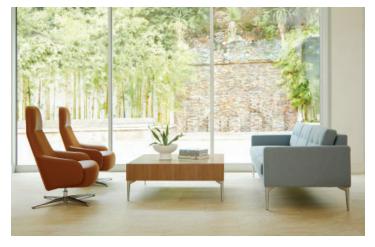

Slip into something exceptionally comfortable with Dava. With two back heights accommodating various preferences, its soft and rounded forms convey a relaxed state of being to face the day ahead with ease. Offered on a metal swivel base for those craving movement, or a fixed wood alternative, either will surely enhance the surroundings it occupies in spades.

The accompanying ottoman shares the same design aesthetic and serves multiple purposes as a footrest, additional seat or temporary placeholder for odds and ends.

Both the lounge chairs and ottoman are available with an aluminum swivel base that comes standard with an auto-return feature to ensure models are always returned to their proper position for a neat and tidy appearance. A signature angled 4-leg wood base is also offered on lounge units that adds a warm, organic quality while cradling the upholstered elements to create an aesthetically balanced look.

## AT-A-GLANCE

- > Mid and high back models with wood base or metal swivel base.
- > Aluminum swivel base comes standard with auto-return feature.
- > Optional contrasting stitch available in 12 colors. Please refer to listing below.
- > Swivel base offered in all standard and premium finishes.
- > Wood base available in all standard and custom finishes on ash.
- > Accompanying ottoman with aluminum swivel base also available.