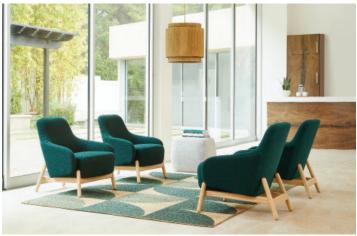

Slip into something exceptionally comfortable with Dava. With two back heights accommodating various preferences, its soft and rounded forms convey a relaxed state of being to face the day ahead with ease. Offered on a metal swivel base for those craving movement, or a fixed wood alternative, either will surely enhance the surroundings it occupies in spades.

Arcadia introduces Dava Lounge, a stylish and exceptionally inviting lounge and ottoman collection inspired by the cozy comforts of home.

Designed in collaboration with longtime partners David Ritch and Mark Saffell of 5D Studio, Dava combines the relaxed, soft and rounded contours typically found in residential seating with defined edges and tailored stitching details to create a silhouette that cleverly blurs the lines between commercial and residential.

Mid- and high back lounge models feature generously proportioned seat and back cushions to create a plush feel, while gently curving arms provide additional comfort and support for various seated positions. Each component is thoughtfully designed to be both visually appealing and pleasing to the touch, down to the last detail.

The accompanying ottoman shares the same design aesthetic and serves multiple purposes as a footrest, additional seat or temporary placeholder for odds and ends.

Both the lounge chairs and ottoman are available with an aluminum swivel base that comes standard with an auto-return feature to ensure models are always returned to their proper position for a neat and tidy appearance. A signature angled 4-leg wood base is also offered on lounge units that adds a warm, organic quality while cradling the upholstered elements to create an aesthetically balanced look.

Optional contrasting stitching is available in 12 colors selections, providing even further opportunity for customization and increased visual interest. Similarly, a wide array of wood and metal finish options ensure a winning combination is achieved every time.