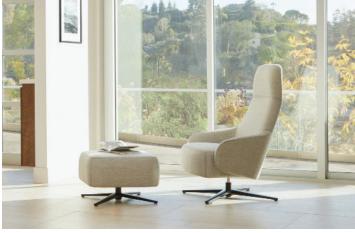

Slip into something exceptionally comfortable with Dava. With two back heights accommodating various preferences, its soft and rounded forms convey a relaxed state of being to face the day ahead with ease. Offered on a metal swivel base for those craving movement, or a fixed wood alternative, either will surely enhance the surroundings it occupies in spades.

Mid- and high back lounge models feature generously proportioned seat and back cushions to create a plush feel, while gently curving arms provide additional comfort and support for various seated positions. Each component is thoughtfully designed to be both visually appealing and pleasing to the touch, down to the last detail.

The accompanying ottoman shares the same design aesthetic and serves multiple purposes as a footrest, additional seat or temporary placeholder for odds and ends.

Both the lounge chairs and ottoman are available with an aluminum swivel base that comes standard with an auto-return feature to ensure models are always returned to their proper position for a neat and tidy appearance. A signature angled 4-leg wood base is also offered on lounge units that adds a warm, organic quality while cradling the upholstered elements to create an aesthetically balanced look.

## AT-A-GLANCE

- > Mid and high back models with wood base or metal swivel base.
- > Aluminum swivel base comes standard with auto-return feature.
- > Optional contrasting stitch available in 12 colors. Please refer to listing below.
- > Swivel base offered in all standard and premium finishes.
- > Wood base available in all standard and custom finishes on ash.
- > Accompanying ottoman with aluminum swivel base also available.