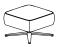

The accompanying ottoman shares the same design aesthetic and serves multiple purposes as a footrest, additional seat or temporary placeholder for odds and ends.

Both the lounge chairs and ottoman are available with an aluminum swivel base that comes standard with an auto-return feature to ensure models are always returned to their proper position for a neat and tidy appearance. A signature angled 4-leg wood base is also offered on lounge units that adds a warm, organic quality while cradling the upholstered elements to create an aesthetically balanced look.

## AT-A-GLANCE

- > Mid and high back models with wood base or metal swivel base.
- > Aluminum swivel base comes standard with auto-return feature.
- > Optional contrasting stitch available in 12 colors. Please refer to listing below.
- > Swivel base offered in all standard and premium finishes.
- > Wood base available in all standard and custom finishes on ash.
- > Accompanying ottoman with aluminum swivel base also available.