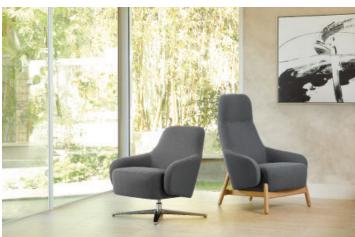

Slip into something exceptionally comfortable with Dava. With two back heights accommodating various preferences, its soft and rounded forms convey a relaxed state of being to face the day ahead with ease. Offered on a metal swivel base for those craving movement, or a fixed wood alternative, either will surely enhance the surroundings it occupies in spades.

Mid- and high back lounge models feature generously proportioned seat and back cushions to create a plush feel, while gently curving arms provide additional comfort and support for various seated positions. Each component is thoughtfully designed to be both visually appealing and pleasing to the touch, down to the last detail.

The accompanying ottoman shares the same design aesthetic and serves multiple purposes as a footrest, additional seat or temporary placeholder for odds and ends.

Both the lounge chairs and ottoman are available with an aluminum swivel base that comes standard with an auto-return feature to ensure models are always returned to their proper position for a neat and tidy appearance. A signature angled 4-leg wood base is also offered on lounge units that adds a warm, organic quality while cradling the upholstered elements to create an aesthetically balanced look.

High back, swivel base

High back, wood base

Mid-back, swivel base

Mid-back, wood base

Ottoman