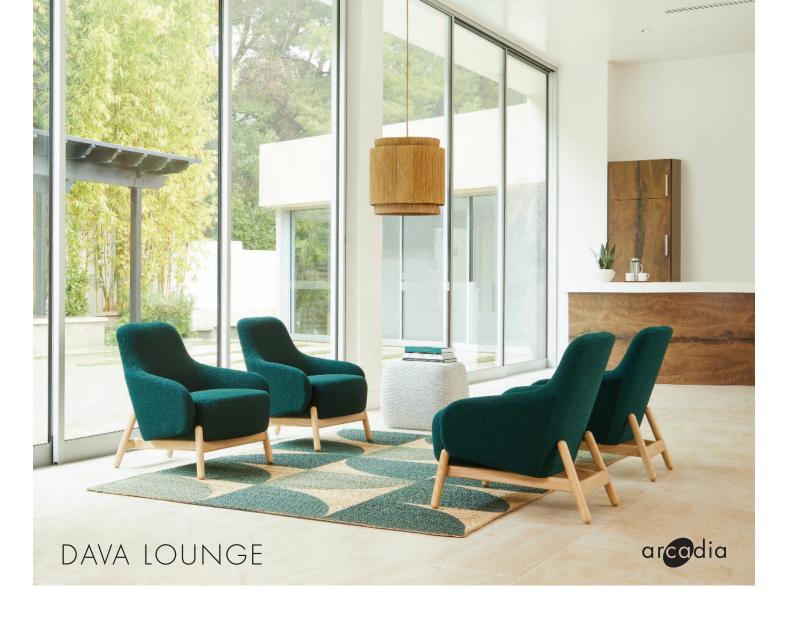

Slip into something exceptionally comfortable with Dava. With two back heights accommodating various preferences, its soft and rounded forms convey a relaxed state of being to face the day ahead with ease. Offered on a metal swivel base for those craving movement, or a fixed wood alternative, either will surely enhance the surroundings it occupies in spades.

Arcadia introduces Dava Lounge, a stylish and exceptionally inviting lounge and ottoman collection inspired by the cozy comforts of home.

Designed in collaboration with longtime partners David Ritch and Mark Saffell of 5D Studio, Dava combines the relaxed, soft and rounded contours typically found in residential seating with defined edges and tailored stitching details to create a silhouette that cleverly blurs the lines between commercial and residential.

Mid- and high back lounge models feature generously proportioned seat and back cushions to create a plush feel, while gently curving arms provide additional comfort and support for various seated positions. Each component is thoughtfully designed to be both visually appealing and pleasing to the touch, down to the last detail.

The accompanying ottoman shares the same design aesthetic and serves multiple purposes as a footrest, additional seat or temporary placeholder for odds and ends.

Both the lounge chairs and ottoman are available with an aluminum swivel base that comes standard with an auto-return feature to ensure models are always returned to their proper position for a neat and tidy appearance. A signature angled 4-leg wood base is also offered on lounge units that adds a warm, organic quality while cradling the upholstered elements to create an aesthetically balanced look.

Optional contrasting stitching is available in 12 colors selections, providing even further opportunity for customization and increased visual interest. Similarly, a wide array of wood and metal finish options ensure a winning combination is achieved every time.