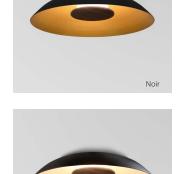

## Volo flush mount

Dimensions: 24" Ø, 5" Product weight: 7 lb Light Source: integrated LED Light output: 2625 Lumens (source) Output based on white shade interior Alternate finishes will reduce lumen output Light color options: 2700 K, 3000 K, 3500 K, or 4000 K Color accuracy: 90+ CRI Power usage: 27 W Dimmable (see power options below) Wood grain will vary

The handcrafted Volo flush mount is a celebration of natural materials. The solid hardwood, brass finish, and aluminum showcase the purposeful design that went into each detail. The indirect LED light source emits light of beautiful quality.