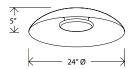

## Volo flush mount

Dimensions: 24" Ø, 5" Product weight: 7 lb Light Source: integrated LED Light output: 2625 Lumens (source) Output based on white shade interior Alternate finishes will reduce lumen output Light color options: 2700 K, 3000 K, 3500 K, or 4000 K Color accuracy: 90+ CRI Power usage: 27 W Dimmable (see power options below) Wood grain will vary