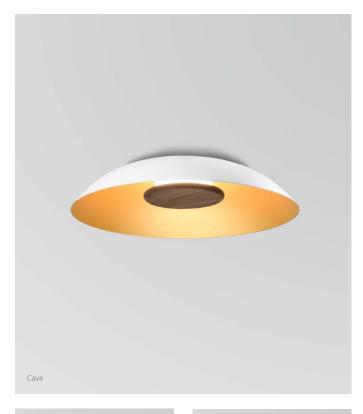

The handcrafted Volo flush mount is a celebration of natural materials. The solid hardwood, brass finish, and aluminum showcase the purposeful design that went into each detail. The indirect LED light source emits light of beautiful quality.

## Volo flush mount

Dimensions: 24" Ø, 5" Product weight: 7 lb Light Source: integrated LED Light output: 2625 Lumens (source) Output based on white shade interior Alternate finishes will reduce lumen output Light color options: 2700 K, 3000 K, 3500 K, or 4000 K Color accuracy: 90+ CRI Power usage: 27 W Dimmable (see power options below) Wood grain will vary