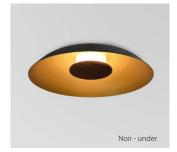

## Volo flush mount

Dimensions: 24" Ø, 5" Product weight: 7 lb Light Source: integrated LED Light output: 2625 Lumens (source) Output based on white shade interior Alternate finishes will reduce lumen output Light color options: 2700 K, 3000 K, 3500 K, or 4000 K Color accuracy: 90+ CRI Power usage: 27 W Dimmable (see power options below) Wood grain will vary

The handcrafted Volo flush mount is a celebration of natural materials. The solid hardwood, brass finish, and aluminum showcase the purposeful design that went into each detail. The indirect LED light source emits light of beautiful quality.