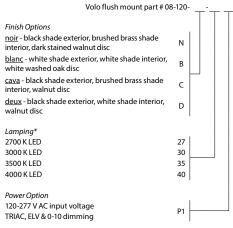

## Volo flush mount

Dimensions: 24" Ø, 5" Product weight: 7 lb Light Source: integrated LED Light output: 2625 Lumens (source) Output based on white shade interior Alternate finishes will reduce lumen output Light color options: 2700 K, 3000 K, 3500 K, or 4000 K Color accuracy: 90+ CRI Power usage: 27 W Dimmable (see power options below) Wood grain will vary

## MATERIAL & FINISH OPTIONS

textured black powder coat (CM-049)

textured white powder coat (CM-060)

brushed brass (CM-120)

walnut (CM-001)

dark stained walnut (CM-002)

white washed oak (CM-095)

Blanc