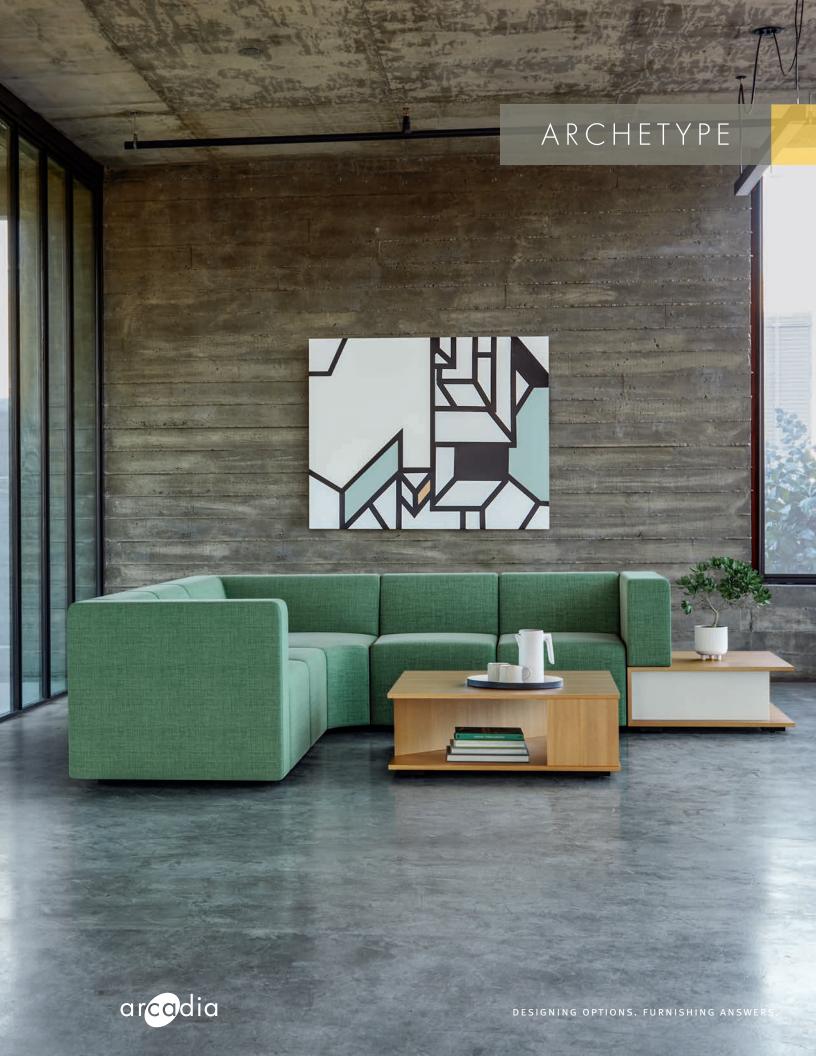

## ARCHETYPE

Inspired by familiar architectural forms, Archetype is a modular lounge collection with a robust presence that effortlessly radiates comfort. Arm and armless seating models, together with beautifully imagined adjoining table options, provide the building blocks to create welcoming arrangements for any space.

## On The Cover:

Arrangement features #4801 Armless Lounge, #4801-8LA Lounge with 8" Wide Full End Arm, #4805 Corner Unit and #4821-R-8P End Table with Partial Arm. Paired with #4830-363613 Occasional Table.