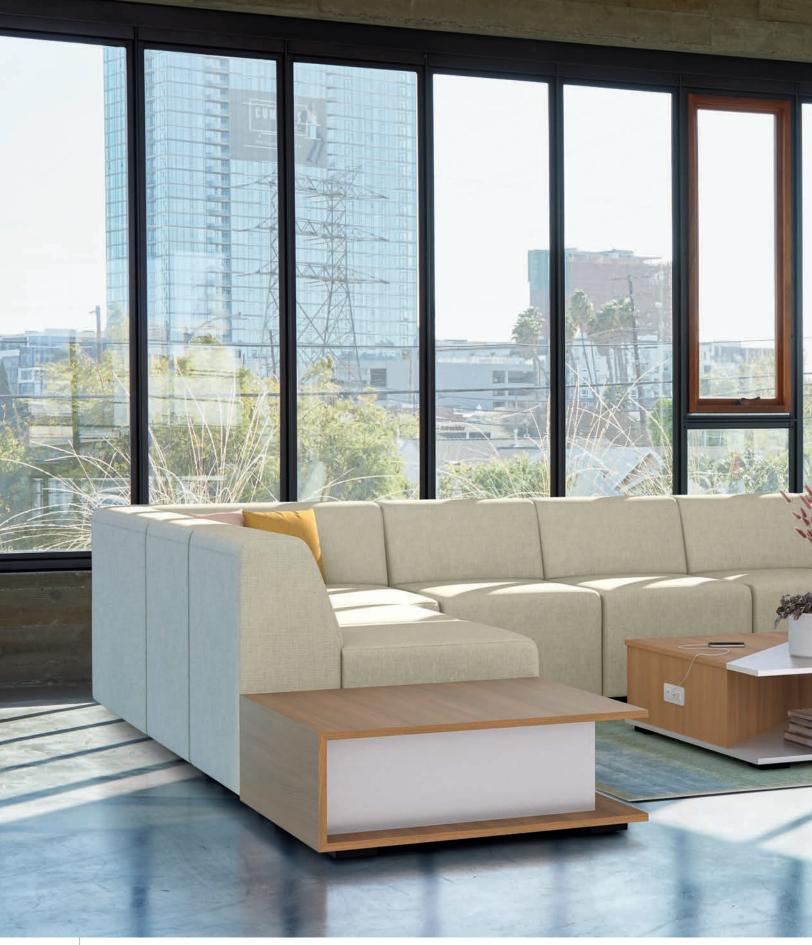

Modular configuration includes #4801-4RA and #4801-4LA Models with 4½ " Wide Full End Arms, #4801 Armless Lounge and #4822 Inline Table

Comprised of #4801 Armless Lounges, #4805 Corner Units, #4821-R and #4821-L End Tables. Shown with #4840-424213 Occasional Table and Uptown Social Pillows.

#4830-363613 Occasional Table presented with corresponding modular lounge configuration