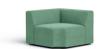

#4801 Single Lounge, Armless W 24 x D 33<sup>3</sup>/<sub>4</sub> x H 28<sup>3</sup>/<sub>4</sub>

#4805 90-Degree Corner Unit W 40<sup>3</sup>/<sub>4</sub> x D 40<sup>3</sup>/<sub>4</sub> x H 28<sup>3</sup>/<sub>4</sub>