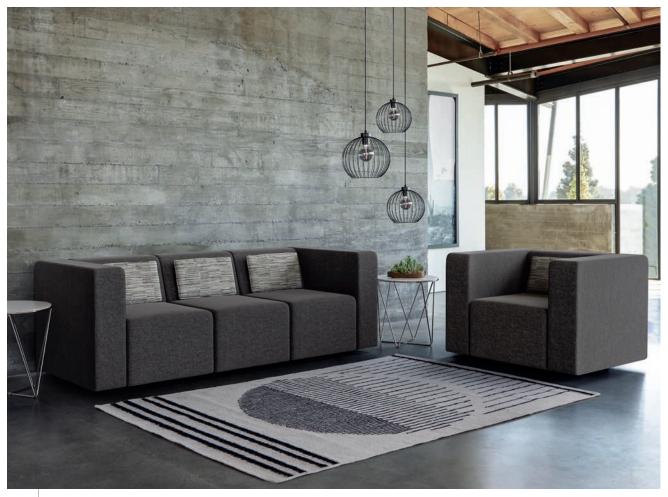

Modular configuration includes #4801-4RA and #4801-4LA Models with 4½ " Wide Full End Arms, #4801 Armless Lounge and #4822 Inline Table

Comprised of #4801 Armless Lounges, #4805 Corner Units, #4821-R and #4821-L End Tables. Shown with #4840-424213 Occasional Table and Uptown Social Pillows.

#4801 Armless Units with #4821-R and #4821-L End Tables. Displayed with Uptown Social Pull-Up Tables.

#4801-4LRA 4½" Arm Lounge Chair with #5470-2219 Savina Occasional Table