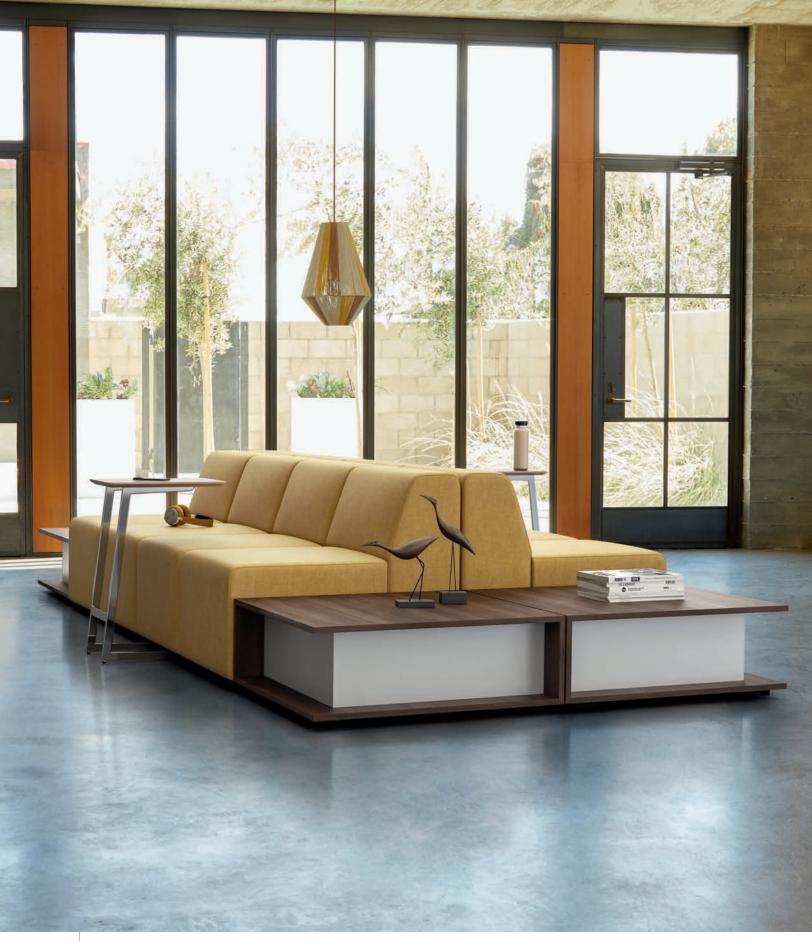

#4803-8LRA Preconfigured Three-Seat Unit and #4801-8LRA Lounge Chair, 8" Wide Arms. Features accompanying Archetype pillows and Betwixt Occasional Tables.

Convenient accessibility to power technology available on both tables and seating models.