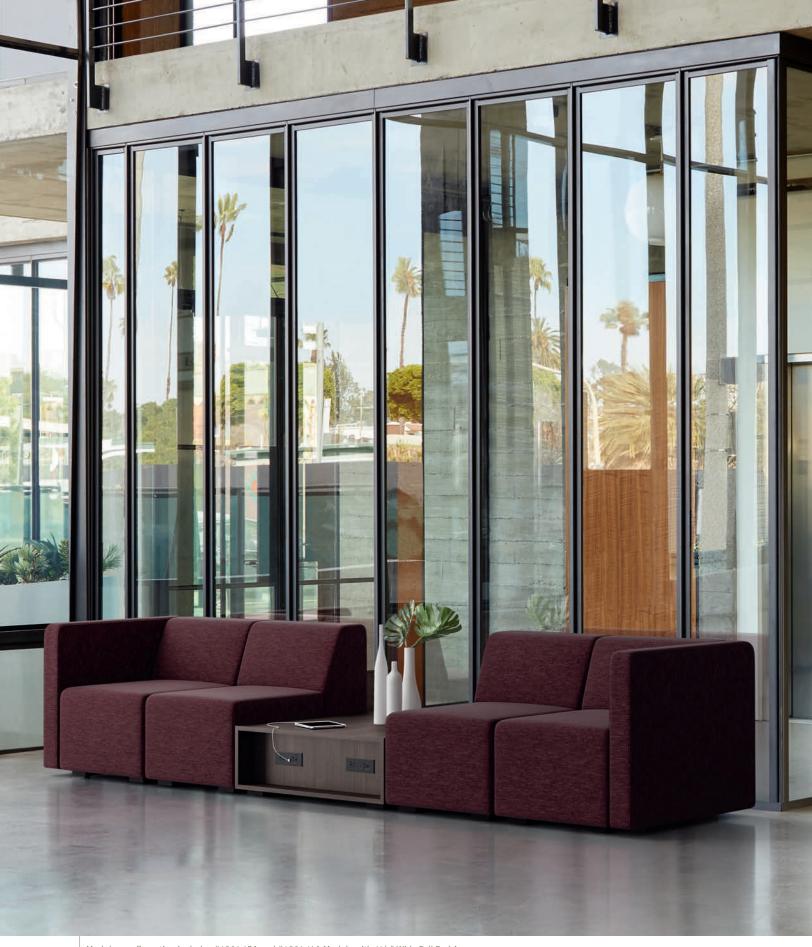

#4803-8LRA Preconfigured Three-Seat Unit and #4801-8LRA Lounge Chair, 8" Wide Arms. Features accompanying Archetype pillows and Betwixt Occasional Tables.

Convenient accessibility to power technology available on both tables and seating models.

#4801-4LRA Lounge Chair with 4½" Arms W 33 x D 33¾ x H 28¾

#4802-4LRA Preconfigured Two-Seat Unit with 4½" Arms W 57 x D 33¾ x H 28¾

#4803-4LRA Preconfigured Three-Seat Unit with 4½" Arms W 81 x D 33¾ x H 28¾