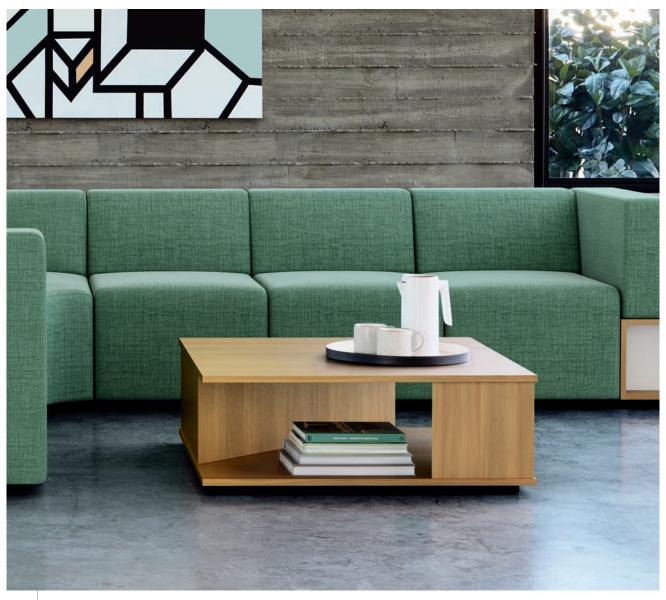

## ARCHETYPE

Archetype occasional tables draw upon the structured form of their lounge and modular counterparts to further celebrate the beauty of contrast. Choose between single and multitone finishes or a split top to create a stunning statement piece worthy of conversation. Whatever the combination, its depth of craftsmanship and limitless appeal is undeniable.

inline and end tables available in single and two-tone combinations. Accompanying occasional tables available in 36" and 42" square sizes, with single-tone or split top finish, and feature open interior for storage or accessory display. All tables offered in walnut or white oak veneer as well as laminate selections. Technology options available on all models in various locations for multifunctional requirements.