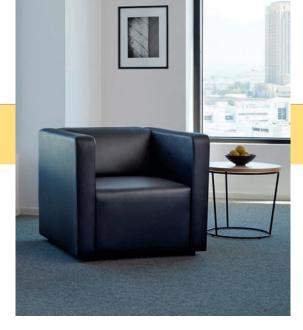

#4803-8LRA Preconfigured Three-Seat Unit and #4801-8LRA Lounge Chair, 8" Wide Arms. Features accompanying Archetype pillows and Betwixt Occasional Tables.

Convenient accessibility to power technology available on both tables and seating models.

#4801-4LRA Lounge Chair with 4½" Arms W 33 x D 33¾ x H 28¾

#4802-4LRA Preconfigured Two-Seat Unit with 4½" Arms W 57 x D 33¾ x H 28¾

#4803-4LRA Preconfigured Three-Seat Unit with 4½" Arms W 81 x D 33¾ x H 28¾