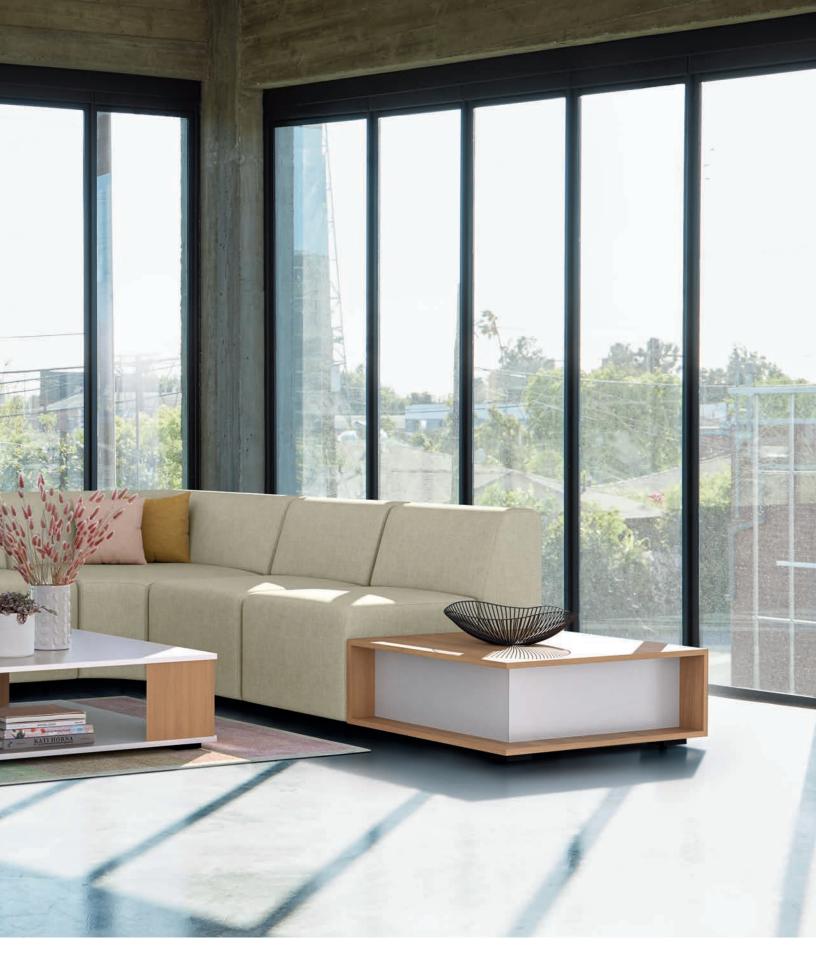

Modular configuration includes #4801-4RA and #4801-4LA Models with 4½ " Wide Full End Arms, #4801 Armless Lounge and #4822 Inline Table

Comprised of #4801 Armless Lounges, #4805 Corner Units, #4821-R and #4821-L End Tables. Shown with #4840-424213 Occasional Table and Uptown Social Pillows.

#4830-363613 Occasional Table presented with corresponding modular lounge configuration