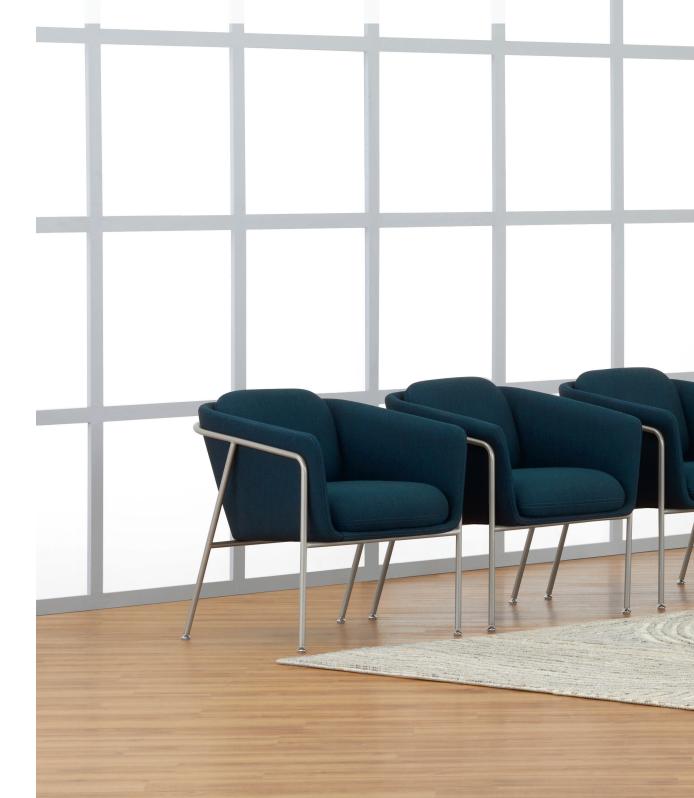

## Compatible in all the right ways, Mayland

guest offers style, comfort and endless specification choices. An exposed metal frame surrounds and supports the upholstered elements for a light-scale effect, while its plush seat and back make it oh-so-inviting for brief stays or lengthy interludes.

## Mayland Guest

Frame finish in satin black.

Frame finish in metallic silver.

| Models | Features                                                                                                                            | Dimensions               |
|--------|-------------------------------------------------------------------------------------------------------------------------------------|--------------------------|
|        | Metal Frame Available in Charcoal Grey, Metallic Silver and Satin Black<br>Premium Finishes Also Offered<br>300 lb. Weight Capacity | 26" W x 27" D x 29.75" H |
|        |                                                                                                                                     |                          |