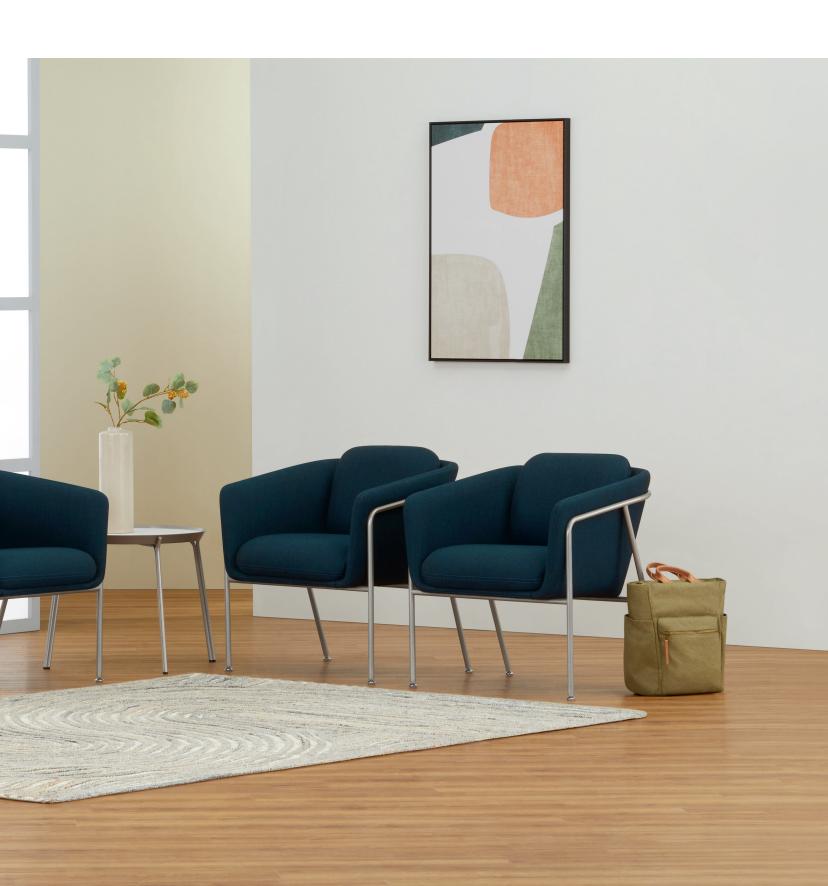

## Compatible in all the right ways, Mayland

guest offers style, comfort and endless specification choices. An exposed metal frame surrounds and supports the upholstered elements for a light-scale effect, while its plush seat and back make it oh-so-inviting for brief stays or lengthy interludes.

## Mayland Guest

Frame finish in satin black.

Frame finish in metallic silver.

| Models | Features                                                                                                                            | Dimensions               |
|--------|-------------------------------------------------------------------------------------------------------------------------------------|--------------------------|
|        | Metal Frame Available in Charcoal Grey, Metallic Silver and Satin Black<br>Premium Finishes Also Offered<br>300 lb. Weight Capacity | 26" W x 27" D x 29.75" H |
|        |                                                                                                                                     |                          |

Accompanying lounge seating also available.

Designed by Gower + Woolf

• An Arcadia Company •