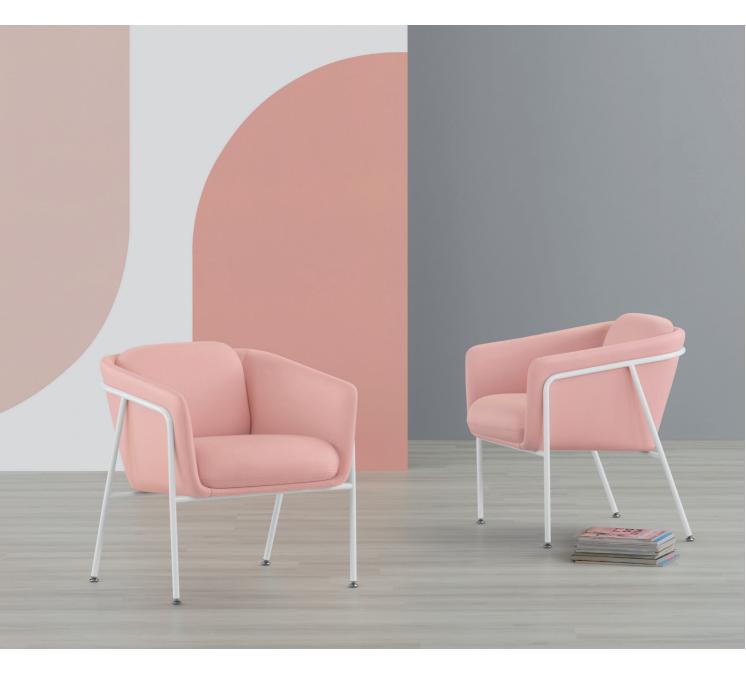

## Compatible in all the right ways, Mayland

guest offers style, comfort and endless specification choices. An exposed metal frame surrounds and supports the upholstered elements for a light-scale effect, while its plush seat and back make it oh-so-inviting for brief stays or lengthy interludes.

## Mayland Guest

Frame finish in satin black.

Frame finish in metallic silver.

| Models | Features                                                                                                                            | Dimensions               |
|--------|-------------------------------------------------------------------------------------------------------------------------------------|--------------------------|
|        | Metal Frame Available in Charcoal Grey, Metallic Silver and Satin Black<br>Premium Finishes Also Offered<br>300 lb. Weight Capacity | 26" W x 27" D x 29.75" H |
|        |                                                                                                                                     |                          |