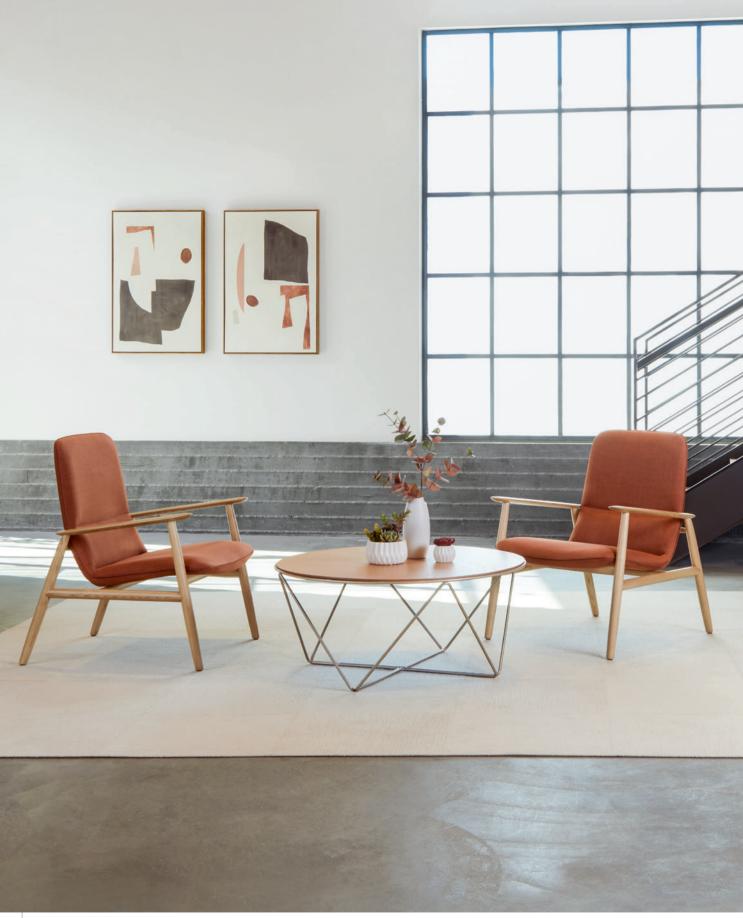

#7401-M Lounge Chairs with #2300-3616 Betwixt Occasional Table

LOUNGE SEATING

#7401-H Lounge Chair

On The Cover: #7401-H and #7401-M Lounge Chairs