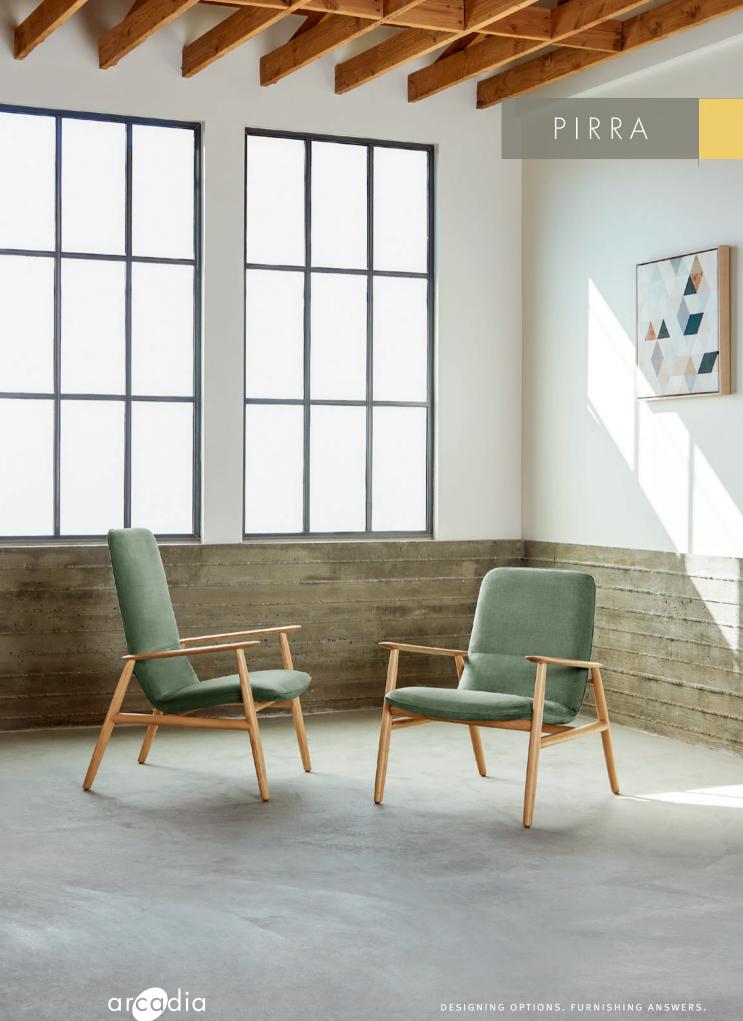

## PIRRA

Gentle curves, a slender profile and the style and warmth of wood encapsulate the calming presence of Pirra. With a relaxed seated pitch and suspension support in both seat and back cushions, its lasting comfort brings an indulgent feeling at every encounter.

#7401-M Lounge Chairs with #2300-3616 Betwixt Occasional Table

LOUNGE SEATING

#7401-H Lounge Chair

On The Cover: #7401-H and #7401-M Lounge Chairs