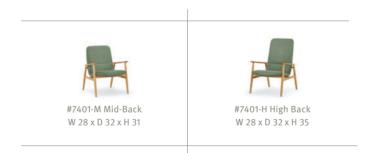

## PRODUCT SPECIFICATIONS

Mid and high back models. Solid wood Ash frame available in all standard and custom finishes. Cushions feature suspension support

for optimum comfort as well as tailored stitching details. Mid-back models include wall-saver leg design.