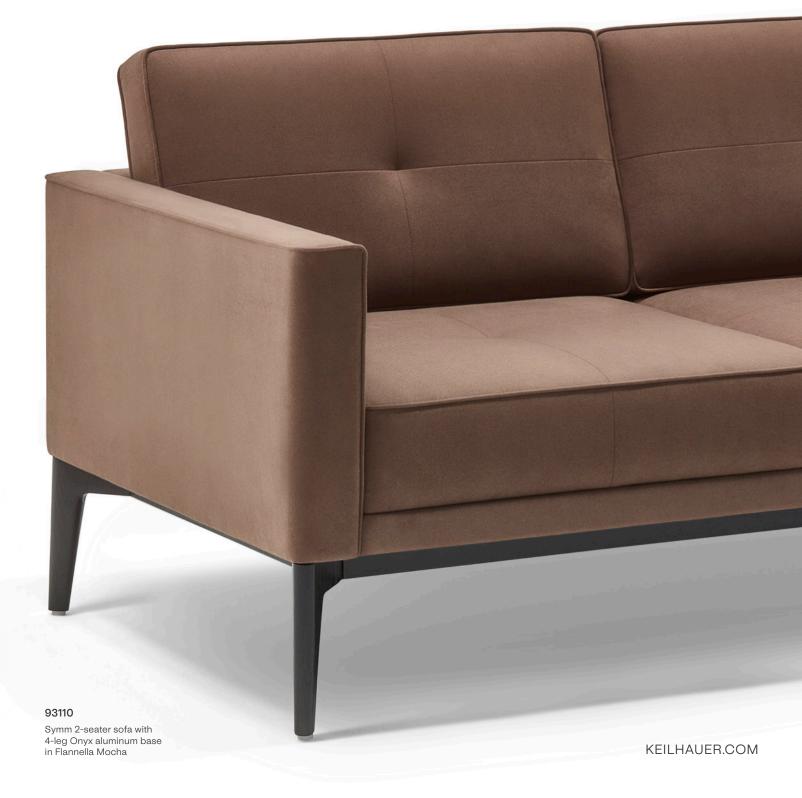

#### 93110/11/12

2-seater sofa with 4-leg aluminum, ash or walnut base

# STITCHING DETAILS

The Symm family of products offers a contemporary twist on the classic tuxedo sofa design by integrating a cross seam per cushion.

Premium piping details are present throughout, creating an added sense of attainable luxury.