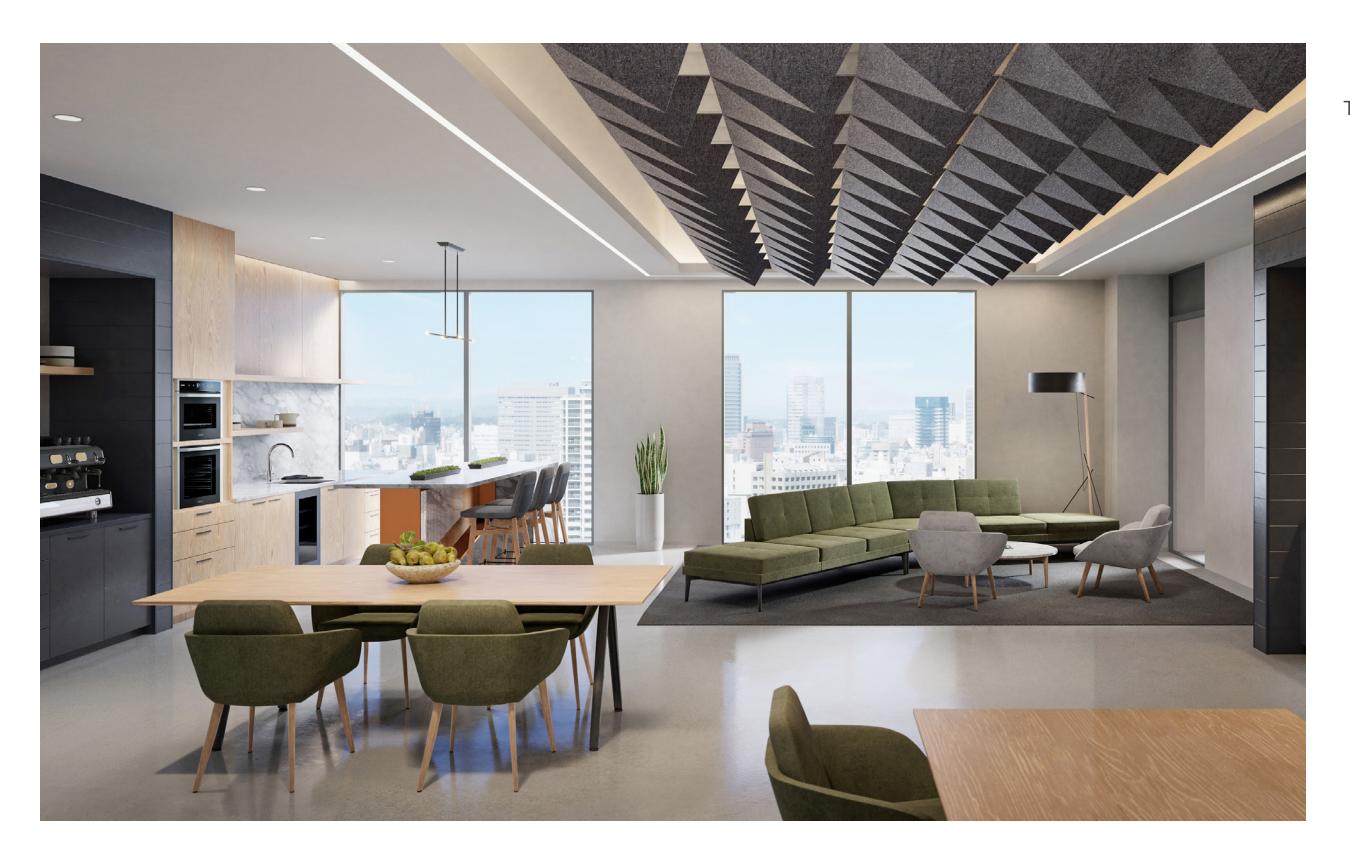

# SYMM

Distinguished look. Premium details. Symm turns heads with its modern take on the timeless tuxedo sofa, and features a benching system, tables, lounge chairs and side chairs that work together in perfect symmetry.

# SOFAS & BENCHES

The Symm benching system is a blend of classic and innovative design, characterized by modern yet timeless details. Its base is crafted from a cast frame that can be paired with either wood or aluminum legs, offering a versatile range of finishes to fit any built environment.

# STITCHING DETAILS

The Symm family of products offers a contemporary twist on the classic tuxedo sofa design by integrating a cross seam per cushion.

Premium piping details are present throughout, creating an added sense of attainable luxury.

# LOUNGE & SIDE CHAIRS

The Symm lounge and side chairs exhibit the classic and elegant cross-stitching that defines the entire Tailored collection. With comfortable back and seat cushions and inviting curves, these chairs are ideal for informal gatherings and exchanges amongst colleagues.