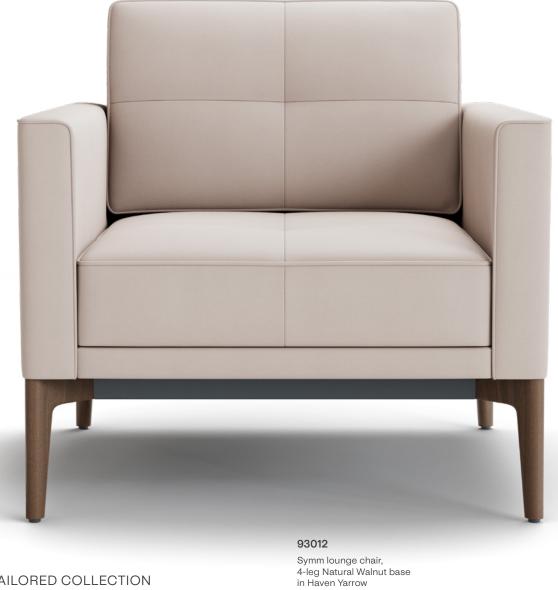

#### 93010/11/12

Lounge chair, 4-leg aluminum, ash or walnut base

#### 93010

Symm lounge chair, 4-leg Onyx aluminum base in Aria Birchwood