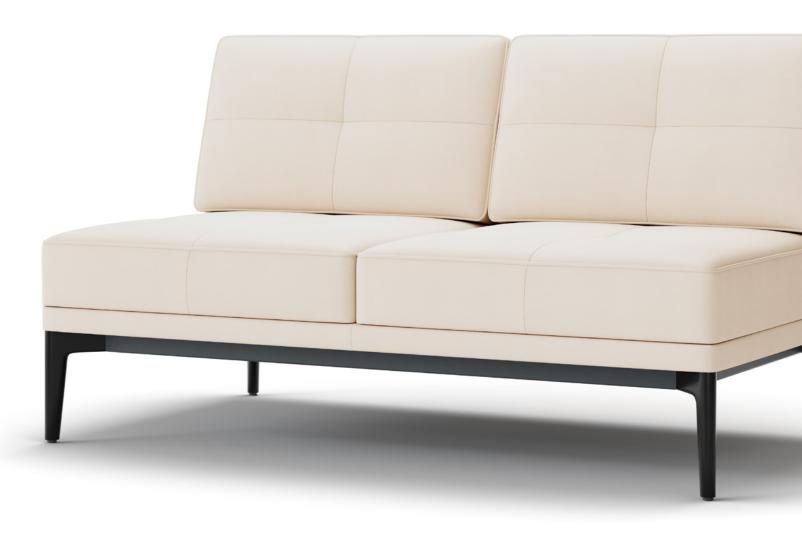

# SYMM

Distinguished look. Premium details. Symm turns heads with its modern take on the timeless tuxedo sofa, and features a benching system, tables, lounge chairs and side chairs that work together in perfect symmetry.

# SOFAS & BENCHES

The Symm benching system is a blend of classic and innovative design, characterized by modern yet timeless details. Its base is crafted from a cast frame that can be paired with either wood or aluminum legs, offering a versatile range of finishes to fit any built environment.

#### 93110/11/12

2-seater sofa with 4-leg aluminum, ash or walnut base

#### 93210/11/12

3-seater sofa, 4-leg aluminum, ash or walnut base