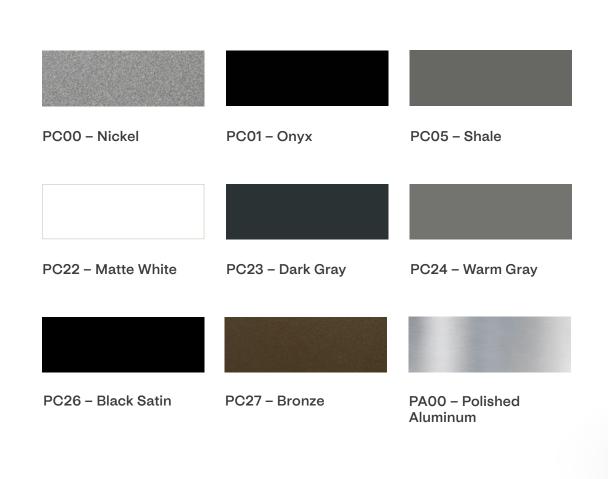

ymm rectangular 56.75" x 25.5" occasional height table with Natural Walnut legs, Ella quartz tabletop



Symm rectangular 59" x 31.5" occasional height table with Natural Ash legs, Ella quartz tabletop

KEILHAUER.COM

# LOUNGE & SIDE CHAIRS

The Symm lounge and side chairs exhibit the classic and elegant cross-stitching that defines the entire Tailored collection. With comfortable back and seat cushions and inviting curves, these chairs are ideal for informal gatherings and exchanges amongst colleagues.



#### 94010/11

Lowback lounge chair with 4-leg ash or walnut base



#### 94100/01

Side chair with 4-leg ash or walnut base



# LOUNGE & SIDE CHAIR FEATURES



Symm lounge and side chairs share a

hexagonal body design that also doubles

KEILHAUER.COM

# **FINISHES**

### Powdercoats





#### 93010

Symm lounge chair, 4-leg Onyx aluminum base in Aria Birchwood

### **FINISHES**

Wood & Veneer Stains—Ash



AHC - Chartreuse







AHM - Midnight







AHG - Dark Gray



AHP - Pink

AHB - Blue

AHS - Snow

AHY - Yellow

AHF - Fog

AHW - Walnut on Ash

AHN - Natural Ash





WAN - Natural Walnut

Laminates











LAM31 - Designer White LAM32 - Antique White

LAM61 - Bianco Kos

LAM70 - Nero Ingo

LAM909 - Black

94101

Symm side chair with 4-leg Natural Walnut base in Lavoro Paloma

# FINISHES

### Quartz







Q01 - Cambria Black

Q02 - White Cliff

Q03 – Ella







Q04 - Delgatie

Q05 - Rose Bay

Q08 - Charlestown







Q09 - Delamere

Q23 - Ella, Matte

Q25 - Rose Bay, Matte



#### 94672

Symm square 31.5" occasional height table with Natural Walnut legs, Ella