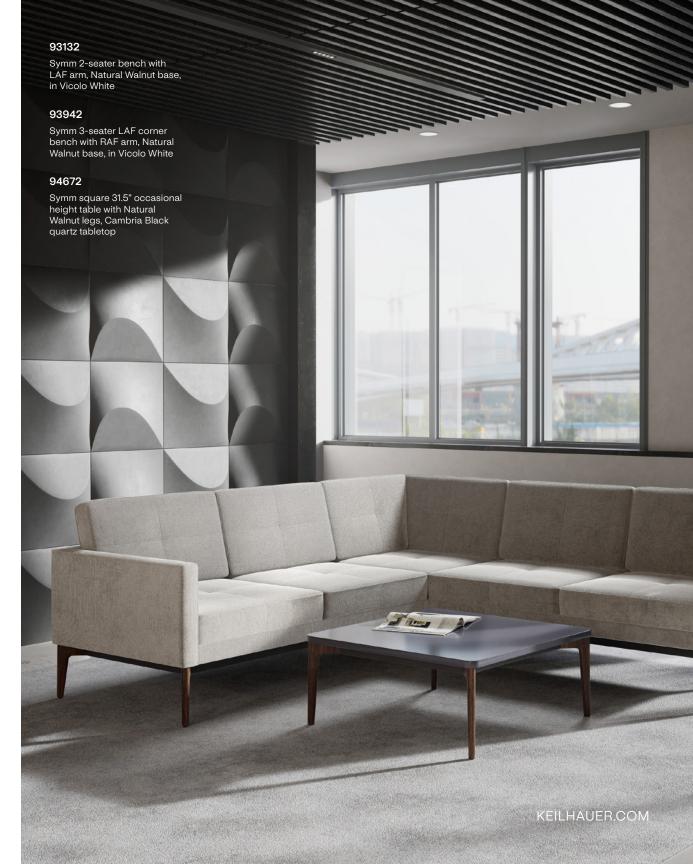

## \<u>\</u> +

93940/41/42

ash or walnut base

3-seater LAF corner bench

with RAF arm, 4-leg aluminum,