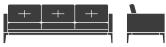

# SOFAS & BENCHES

The Symm benching system is a blend of classic and innovative design, characterized by modern yet timeless details. Its base is crafted from a cast frame that can be paired with either wood or aluminum legs, offering a versatile range of finishes to fit any built environment.

#### 93010/11/12

Lounge chair, 4-leg aluminum, ash or walnut base

#### 93110/11/12

2-seater sofa with 4-leg aluminum, ash or walnut base

#### 93210/11/12

3-seater sofa, 4-leg aluminum, ash or walnut base