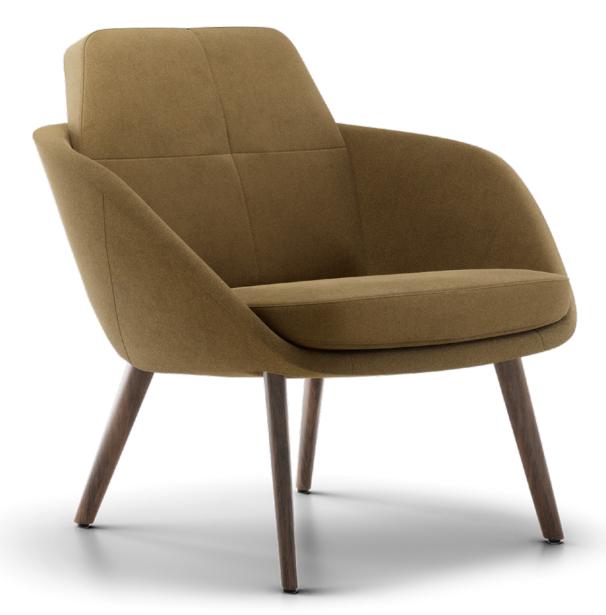

#### 94011

Symm lowback lounge chair with 4-leg Natural Walnut base in Flannella Camel

#### 93010/11/12

Lounge chair, 4-leg aluminum, ash or walnut base

# LOUNGE & SIDE CHAIRS

The Symm lounge and side chairs exhibit the classic and elegant cross-stitching that defines the entire Tailored collection. With comfortable back and seat cushions and inviting curves, these chairs are ideal for informal gatherings and exchanges amongst colleagues.

#### 94010/11

Lowback lounge chair with 4-leg ash or walnut base