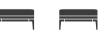

#### 93100

Symm 2-seater bench with 4-leg Onyx aluminum base in Aria Birchwood

# SOFAS & BENCHES

The Symm benching system is a blend of classic and innovative design, characterized by modern yet timeless details. Its base is crafted from a cast frame that can be paired with either wood or aluminum legs, offering a versatile range of finishes to fit any built environment.