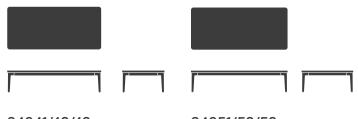

#### 94641/42/43

Rectangular 56.75" X 25.5" occasional height table with ash, walnut or aluminum legs

#### 94651/52/53

Rectangular 59" x 31.5" occasional height table with ash, walnut or aluminum legs