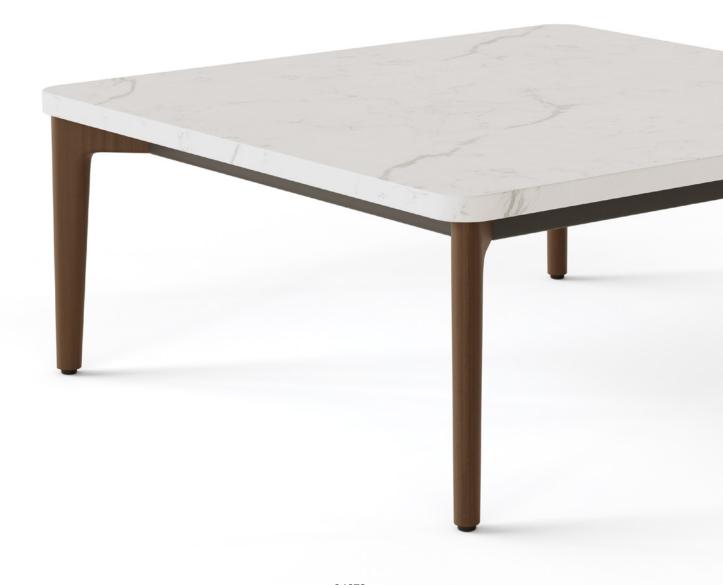

## **TABLES**

The Symm occasional tables feature sophisticated Cambria quartz tabletops and are available in rectangular, square and circular models.

# TABLE LEG DESIGN

The Symm table legs feature similar design aspects as the sofa's base, enabling the tables to seamlessly fit into various Tailored configurations.