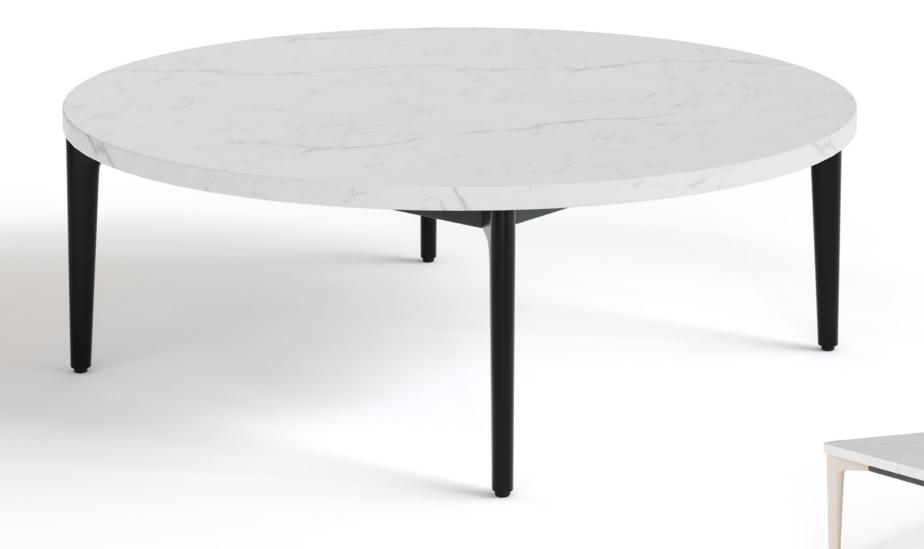

#### 94661/62/63

Round 43.25" occasional height table with ash, walnut or aluminum legs

# TABLE LEG DESIGN

The Symm table legs feature similar design aspects as the sofa's base, enabling the tables to seamlessly fit into various Tailored configurations.