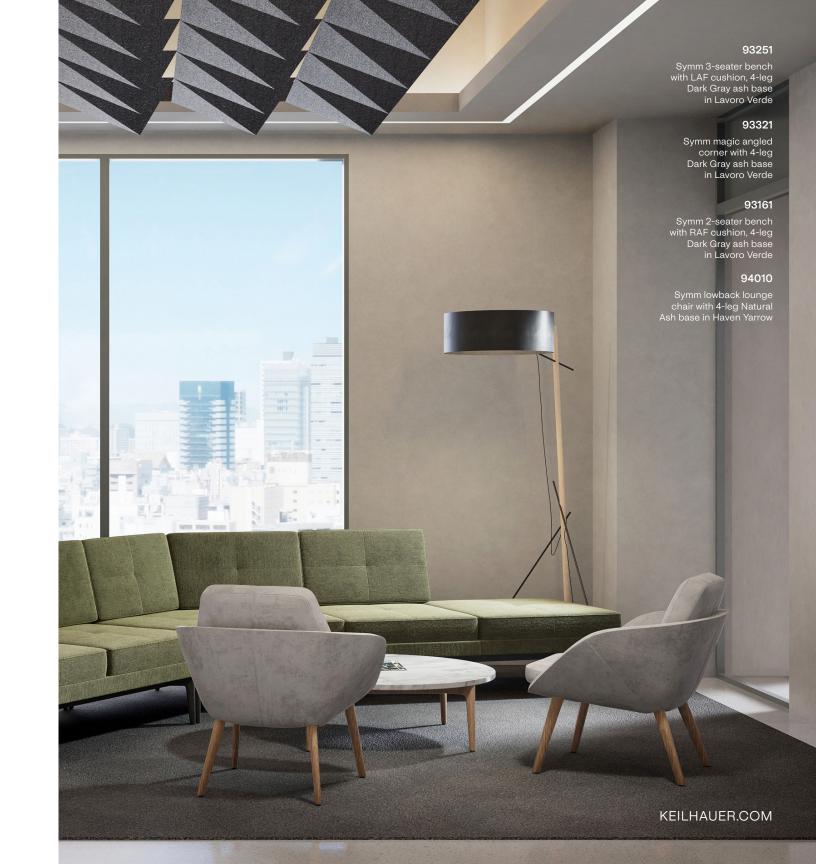

#### 93250/51/52

3-seater bench with LAF cushion, 4-leg aluminum, ash or walnut base

#### 93320/21/22

Magic angled corner with aluminum, ash or walnut base

#### 94010/11

Lowback lounge chair with 4-leg ash or walnut base