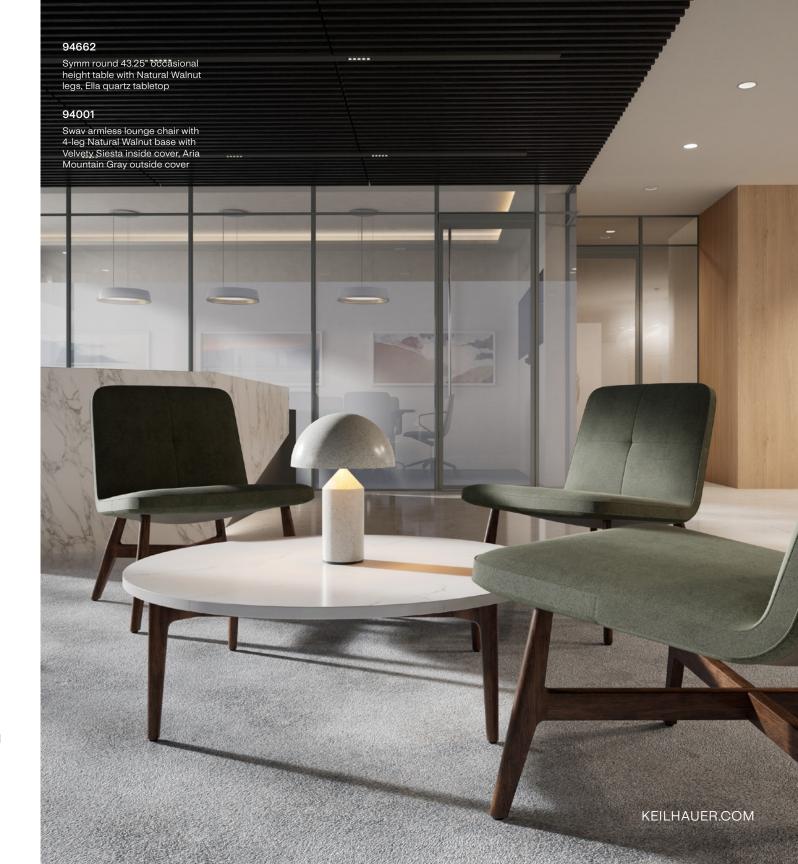

#### 94663

Symm round 43.25" occasional height table with Onyx aluminum legs, Ella quartz tabletop