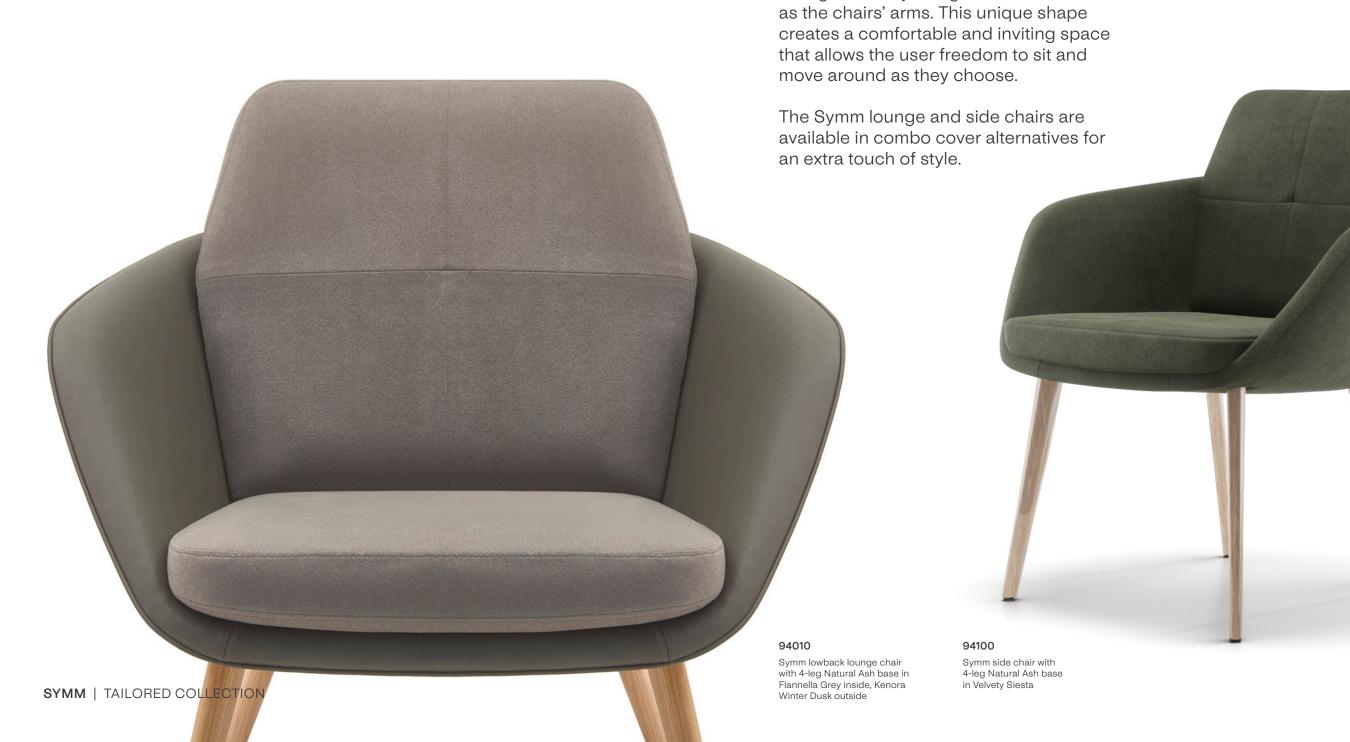

# LOUNGE & SIDE CHAIRS

The Symm lounge and side chairs exhibit the classic and elegant cross-stitching that defines the entire Tailored collection. With comfortable back and seat cushions and inviting curves, these chairs are ideal for informal gatherings and exchanges amongst colleagues.

#### 94010/11

Lowback lounge chair with 4-leg ash or walnut base

#### 94100/01

Side chair with 4-leg ash or walnut base

# LOUNGE & SIDE CHAIR FEATURES

Symm lounge and side chairs share a

hexagonal body design that also doubles

KEILHAUER.COM