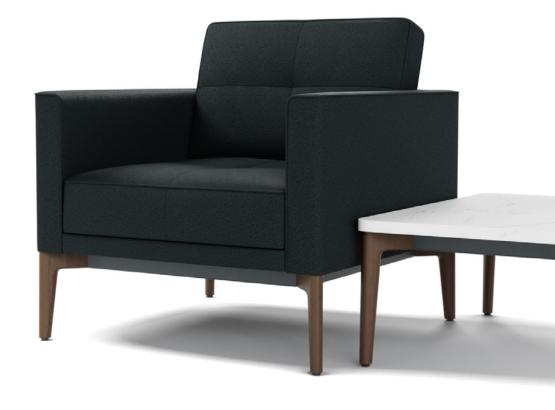

#### 93010/11/12

Lounge chair, 4-leg aluminum, ash or walnut base

# LOUNGE & SIDE CHAIRS

The Symm lounge and side chairs exhibit the classic and elegant cross-stitching that defines the entire Tailored collection. With comfortable back and seat cushions and inviting curves, these chairs are ideal for informal gatherings and exchanges amongst colleagues.