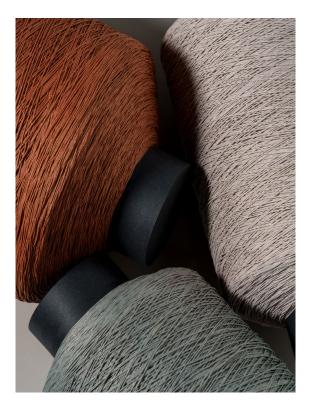

The matte black of the aluminum rings is complemented by the soft hue of the threads, which come in a warm terra red, sober green and neutral beige to suit a variety of contemporary palettes.

Discover <u>Array</u>