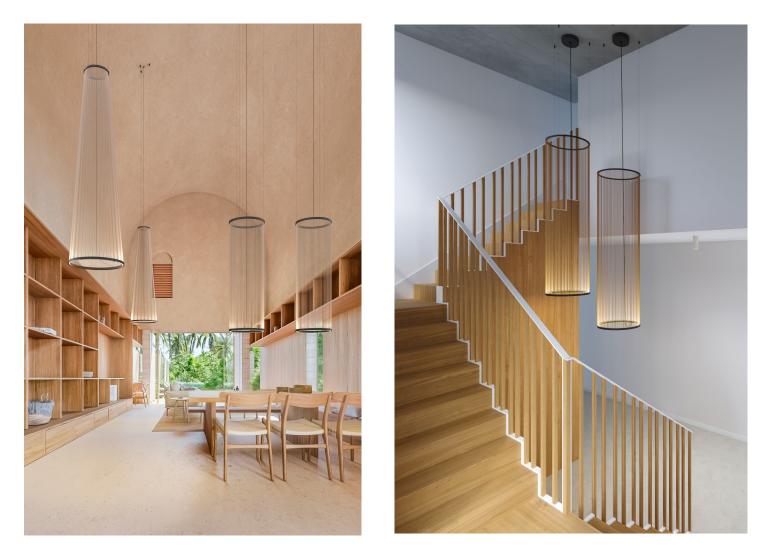

## presents

Enveloping light: Introducing Array Array is an exploration of thread and its potential to create lightweight and dynamic sculptures of light. Composed of an array of fine threads pulled taut between two rings, the collection presents a variety of conical and cylindrical silhouettes that can be combined together to form a compelling installation.

Marking the first collaboration between Vibia and designer **Umut Yamac**, **Array** envelops rather than invades the space it occupies. Experimenting with light, **Yamac** manipulates layers of technicallyprocessed thread into majestic, three-dimensional volumes that shimmer overhead.

Balanced by the weight of the aluminum rings, the threads are held in tension to create a delicate, lightweight form. Solid, yet translucent, the layered lines of cord influence the visitor's perception of volume, weight and depth to create a new spatial experience.

Combining soft downlighting with an alluring upwards glow, a light source concealed within the lower ring washes upwards from below to produce a spectacular gradient effect as it interacts with the tone and texture of the threads.

The layering effect creates an interference pattern, or moire, which produces the illusion of movement with the shifting gaze of the viewer, the threads seeming to vibrate as the light passes through.

Array makes a striking statement for a variety of commercial and residential spaces. The collection incorporates three different heights in various shapes, the largest of which extends to over 6 feet in height and 49 inches in diameter.

The matte black of the aluminum rings is complemented by the soft hue of the threads, which come in a warm terra red, sober green and neutral beige to suit a variety of contemporary palettes.

Discover <u>Array</u>