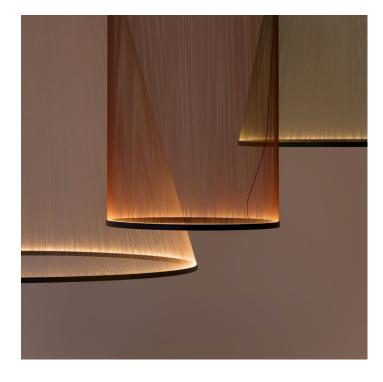

## presents

Enveloping light: Introducing Array Array is an exploration of thread and its potential to create lightweight and dynamic sculptures of light. Composed of an array of fine threads pulled taut between two rings, the collection presents a variety of conical and cylindrical silhouettes that can be combined together to form a compelling installation.

Balanced by the weight of the aluminum rings, the threads are held in tension to create a delicate, lightweight form. Solid, yet translucent, the layered lines of cord influence the visitor's perception of volume, weight and depth to create a new spatial experience.

Combining soft downlighting with an alluring upwards glow, a light source concealed within the lower ring washes upwards from below to produce a spectacular gradient effect as it interacts with the tone and texture of the threads.

The layering effect creates an interference pattern, or moire, which produces the illusion of movement with the shifting gaze of the viewer, the threads seeming to vibrate as the light passes through.