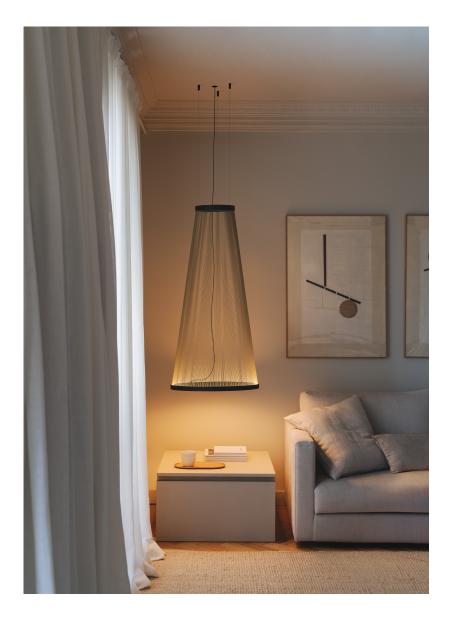

Array makes a striking statement for a variety of commercial and residential spaces. The collection incorporates three different heights in various shapes, the largest of which extends to over 6 feet in height and 49 inches in diameter.

The matte black of the aluminum rings is complemented by the soft hue of the threads, which come in a warm terra red, sober green and neutral beige to suit a variety of contemporary palettes.

Discover <u>Array</u>