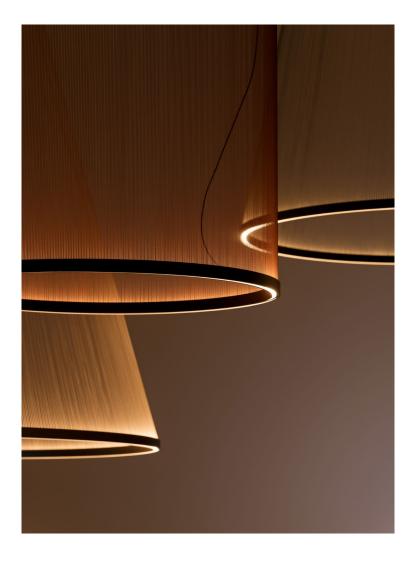

## presents

Enveloping light: Introducing Array Array is an exploration of thread and its potential to create lightweight and dynamic sculptures of light. Composed of an array of fine threads pulled taut between two rings, the collection presents a variety of conical and cylindrical silhouettes that can be combined together to form a compelling installation.

Balanced by the weight of the aluminum rings, the threads are held in tension to create a delicate, lightweight form. Solid, yet translucent, the layered lines of cord influence the visitor's perception of volume, weight and depth to create a new spatial experience.

Combining soft downlighting with an alluring upwards glow, a light source concealed within the lower ring washes upwards from below to produce a spectacular gradient effect as it interacts with the tone and texture of the threads.

The layering effect creates an interference pattern, or moire, which produces the illusion of movement with the shifting gaze of the viewer, the threads seeming to vibrate as the light passes through.