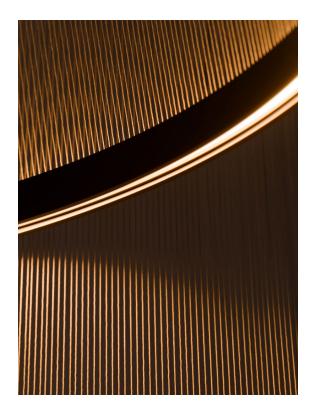

Balanced by the weight of the aluminum rings, the threads are held in tension to create a delicate, lightweight form. Solid, yet translucent, the layered lines of cord influence the visitor's perception of volume, weight and depth to create a new spatial experience.

Combining soft downlighting with an alluring upwards glow, a light source concealed within the lower ring washes upwards from below to produce a spectacular gradient effect as it interacts with the tone and texture of the threads.

The layering effect creates an interference pattern, or moire, which produces the illusion of movement with the shifting gaze of the viewer, the threads seeming to vibrate as the light passes through.