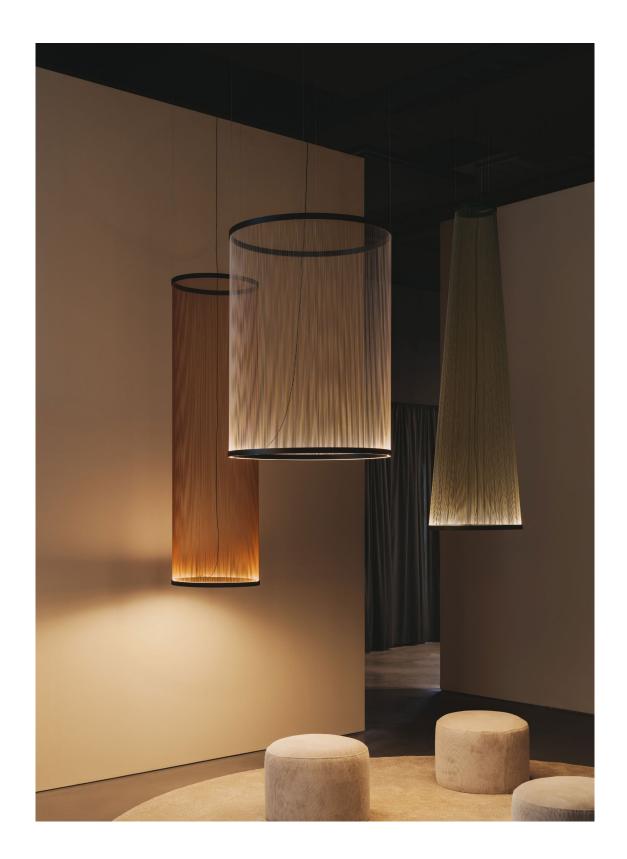

Array makes a striking statement for a variety of commercial and residential spaces. The collection incorporates three different heights in various shapes, the largest of which extends to over 6 feet in height and 49 inches in diameter.

The matte black of the aluminum rings is complemented by the soft hue of the threads, which come in a warm terra red, sober green and neutral beige to suit a variety of contemporary palettes.

Discover <u>Array</u>