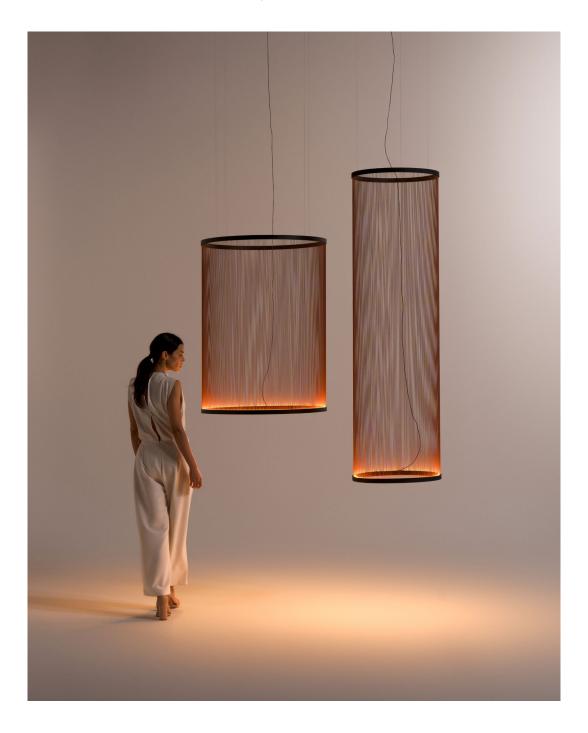

## presents

Enveloping light: Introducing Array Array is an exploration of thread and its potential to create lightweight and dynamic sculptures of light. Composed of an array of fine threads pulled taut between two rings, the collection presents a variety of conical and cylindrical silhouettes that can be combined together to form a compelling installation.

Marking the first collaboration between Vibia and designer **Umut Yamac**, **Array** envelops rather than invades the space it occupies. Experimenting with light, **Yamac** manipulates layers of technicallyprocessed thread into majestic, three-dimensional volumes that shimmer overhead.

Balanced by the weight of the aluminum rings, the threads are held in tension to create a delicate, lightweight form. Solid, yet translucent, the layered lines of cord influence the visitor's perception of volume, weight and depth to create a new spatial experience.

Combining soft downlighting with an alluring upwards glow, a light source concealed within the lower ring washes upwards from below to produce a spectacular gradient effect as it interacts with the tone and texture of the threads.

The layering effect creates an interference pattern, or moire, which produces the illusion of movement with the shifting gaze of the viewer, the threads seeming to vibrate as the light passes through.